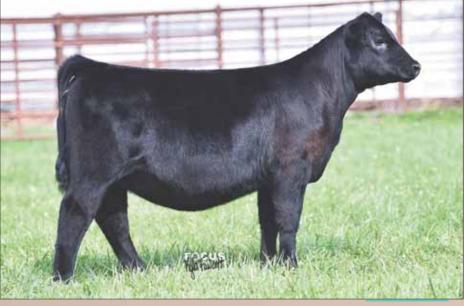

## NOUEEN Family

PVF PROVEN QUEEN 8256, FULL SISTER TO LOT 19

PVF PROVEN QUEEN 5250, DAM OF LOTS 19 & 20

Lot 20

**PVF PROVEN QUEEN 5250** 

C&C MCKINLEY 3000 EXAR PVF PROVEN QUEEN 2108

Retaining half embryo interest.

Featuring a full sister to PVF Proven Queen 8256, a past PVF Production Sale feature who went on to be the Reserve Champion of the North American International Livestock Exposition. This female is overwhelming in her body mass and dimension and combines that with a beautifully balanced look. Her dam, PVF Proven Queen 5250, was a many time champion for Korey Moser, including a division at the National Junior Angus Show and Reserve Grand Champion at the Atlantic National Junior Show, and has continued her success as an elite producer of champions both for PVF and the K&J Angus Programs.