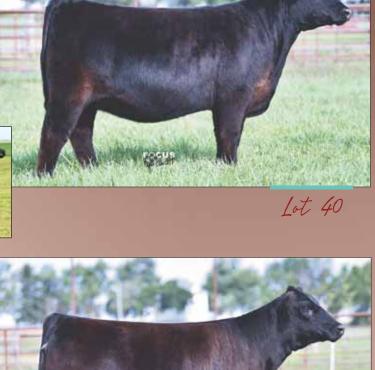

PVF MISSIE 4149, FULL SISTER TO LOTS 7 & 8

LOT 7 & 8 - Retaining half embryo interest.

Two full sisters to PVF Missie 4149, Grand Champion Female of the 2015 National Junior Angus Show for Esther McCabe. The dam of these females, PVF Missie 0084, needs no introduction as she has produced more champions and sale toppers in the history of Prairie View Farms. These two daughters of C&C Priority have as much quality as any females ever produced in this mating. At a year from now, you'll likely have won more banners as anything in the offering.

Lot 8

Lot 7

```
PVF MISSIE 5216, FULL SISTER TO LOT 9
```

PVF MISSIE 0084, DAM OF LOTS 7, 8, 9 & 10

**PVF MISSIE 0084** 

#### **PVF MISSIE 023** [calved: 03.02.2020] [cow +\*19800373]

BEPD WEPD YEPD MILK **EPDs** +1.5 +17+181+46+84DAMERON FIRST CLASS **C&C MCKINLEY 3000 EXAR** RAC WINNIE 7456 SAV BISMARCK 5682

Retaining half embryo interest.

A full sister to the \$100,000 PVF Missie 5216, who was Reserve Grand Female at the National Junior Angus Show for Cheyenne Jones, and whose many winnings resulted in her being the Reserve ROV Show Heifer of the Year. While this heifer's combination of power and balance offer as much show ring potential as any in the lineup, her pedigree indicates as much donor potential as we have to offer. While full sibs to this female have collected a long list of championships, they are proving to be even more impressive in the donor pen. One of her numerous full sibs, PVF MIssie 5245 was not only a past National Western Stock Show and North American International Division Champion for Morgan Scillaci but also went on to produce PVF Marvel 9185 for Select Sires and PVF Reddington 9186 for ABS.