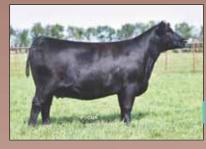

SC

+168

+20

Lot 13

PVF MISSIE 5245, DAM OF LOTS 13, 14, 15 & 16.

Lot 16

**PVF MISSIE 5245** 

C&C MCKINLEY 3000 EXAR **PVF MISSIE 0084** 

Two exciting maternal sisters to PVF Marvel 9185 and PVF Reddington 9086, who were selected by Select Sires and ABS and were features of our 2020 Spring Sale. The dam of these females is a daughter of the legendary PVF Missie 0084 and was a past North American International Livestock Exposition and National Western Stock Show Division Winner. 0300 is flawless in her design and impeccable in her structure, while 0304 adds extra stoutness and power to a beautiful pattern.