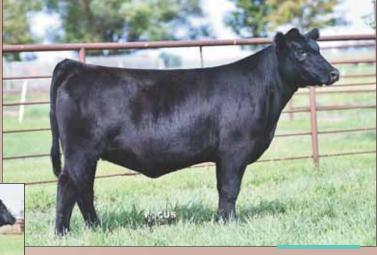

Lot 47

 PVF PROVEN
 QUEEN
 9045

 [cow +\*19513901]
 [calved: 02.05.2019]
 DDDD
 VIEND
 <

BEPD WEPD MILK \$C VEPD **EPDs** +1.2 +36 +60+29+139

DAMERON FIRST CLASS **PVF INAUGURATION 6174 PVF MISSIE 790** 

PVF PROVEN QUEEN 5180 ELLINGSON SALUTE 3170 PVF PROVEN QUEEN 3175

A direct daughter of the Genex sire, PVF Inauguration 6174, from the Proven Queen cow family, this female blends incredible depth of body and rib shape with a really feminine front end. She has an impeccable disposition.

Due to calve approximately 03.26.2021 to Schiefelbein Warranty 797.

**PVF FALL PRODUCTION SALE** 

PAGE 21

PVF INAUGURATION 6174, SIRE OF LOT 48

Lot 48