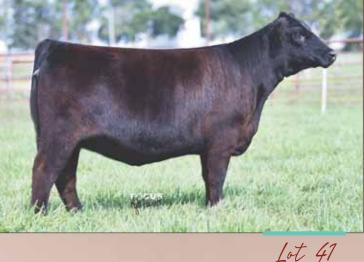

**PVF MISSIE 790** 

#### F MISSIE 024 [cow +\*19801807] [calved: 03.07.2020 BEPD

**COLBURN PRIMO 5153 PVF MISSIE 0084** 

Lot 9

**EPDs** +2.3 +47+83DAMERON FIRST CLASS SILVEIRAS SARAS DREAM 1339 SAV BISMARCK 5682 PVF MISSIE 790

Lot 10

WEPD YEPD

MILK

+19+155

SC

Retaining half embryo interest.

with

Combining one of the most heavily used show ring sires of recent times, with the greatest producer of champions ever to work at Prairie View Farms, PVF Missie 0243 is a massively built, powerfully structured female who will stand an elite level of competition. Many full sibs to this female were very successful this summer, including PVF Missie 9112, the South Dakota State Fair Champion for Brynn Bullerman, and TLF Missie 33, the many time champion for Jaycie Schertz.