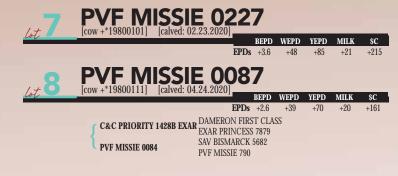

PVF MISSIE 4149, FULL SISTER TO LOTS 7 & 8

LOT 7 & 8 - Retaining half embryo interest.

Two full sisters to PVF Missie 4149, Grand Champion Female of the 2015 National Junior Angus Show for Esther McCabe. The dam of these females, PVF Missie 0084, needs no introduction as she has produced more champions and sale toppers in the history of Prairie View Farms. These two daughters of C&C Priority have as much quality as any females ever produced in this mating. At a year from now, you'll likely have won more banners as anything in the offering.

Lot 8

Lot 7

```
PVF MISSIE 5216, FULL SISTER TO LOT 9
```

PVF MISSIE 0084, DAM OF LOTS 7, 8, 9 & 10

**PVF MISSIE 0084** 

#### **PVF MISSIE 023** [calved: 03.02.2020] [cow +\*19800373]

BEPD WEPD YEPD MILK **EPDs** +1.5 +17+181+46+84DAMERON FIRST CLASS **C&C MCKINLEY 3000 EXAR** RAC WINNIE 7456 SAV BISMARCK 5682

Retaining half embryo interest.

A full sister to the \$100,000 PVF Missie 5216, who was Reserve Grand Female at the National Junior Angus Show for Cheyenne Jones, and whose many winnings resulted in her being the Reserve ROV Show Heifer of the Year. While this heifer's combination of power and balance offer as much show ring potential as any in the lineup, her pedigree indicates as much donor potential as we have to offer. While full sibs to this female have collected a long list of championships, they are proving to be even more impressive in the donor pen. One of her numerous full sibs, PVF MIssie 5245 was not only a past National Western Stock Show and North American International Division Champion for Morgan Scillaci but also went on to produce PVF Marvel 9185 for Select Sires and PVF Reddington 9186 for ABS.

#### F MISSIE 024 [cow +\*19801807] [calved: 03.07.2020 BEPD

**COLBURN PRIMO 5153 PVF MISSIE 0084** 

Lot 9

**EPDs** +2.3 +47+83DAMERON FIRST CLASS SILVEIRAS SARAS DREAM 1339 SAV BISMARCK 5682 PVF MISSIE 790

Lot 10

WEPD YEPD

MILK

+19+155

SC

Retaining half embryo interest.

with

Combining one of the most heavily used show ring sires of recent times, with the greatest producer of champions ever to work at Prairie View Farms, PVF Missie 0243 is a massively built, powerfully structured female who will stand an elite level of competition. Many full sibs to this female were very successful this summer, including PVF Missie 9112, the South Dakota State Fair Champion for Brynn Bullerman, and TLF Missie 33, the many time champion for Jaycie Schertz.