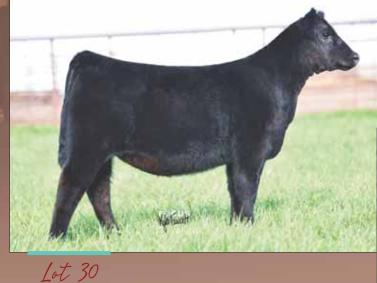

## LUCY/ PRINCESS Family

WB PVF LUCY 1052, DAM OF LOTS 30& 31

Lot 31

**PVF BLACKLIST 7077** WB PVF LUCY 1052

BEPD WEPD YEPD MILK **EPDs** +66 +65+117PVF INSIGHT 0129 **PVF BLACKBIRD 3070 PVF WINDFALL SCC 9005** THOMAS LUCY 7360

+20

+220

Two elite flush mates produced from the past National Western Stock Show Reserve Grand Champion Female, WB PVF Lucy 1052. The Lucy cow family has produced numerous champions for the PVF and Ward Brothers program including the National Western Stock Show champion Pendleton. These two females offer the combination of style, balance and power coupled with a potent pedigree to offer an exciting future.