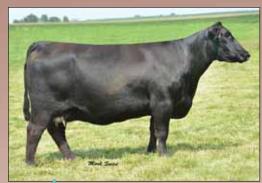

This female has the look to win as much as anything ever produced by 645, and the pedigree to carry on the production history of her many famous sisters.

SC

+190

DAMERON FIRST CLASS **PVF BLACKBIRD 3127** 

EXG RS FIRST RATE S903 R3 DAMERON NORTHERN MISS 3114 **PVF WINDFALL SCC 9005** ALL PVF BLACKBIRD 645

LOT 3 & 4 - Retaining half embryo interest.

Continuing the tradition of the Blackbird quality, this pair of flush sisters sired by the many times ROV Sire of the Year First Class and produced by the dam of PVF The Natural 7042, offer a unique combination of show ring and donor potential. 3127 has also produced PVF Blackbird 7113, who was selected Third Overall heifer at the Illinois State Fair in 2018 for Olivia Caldwell, and PVF Blackbird 8001 whose many wins include Champion Angus at the Illinois Beef Expo for Ashton Dillow.