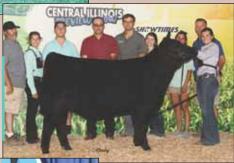

## PROVEN Donor

PVF PROVEN QUEEN

Champion of the 2020 Central Illinois Preview Show is a daughter of

PVF Proven Queen 3033.

9126, this Grand

**PVF PROVEN QUEEN** 6150, this NAILE division winner is a daughter of PVF Proven Queen 3033.

PVF PROVEN QUEEN 9126, Reserve Division Winner from the 2020 NJAS is a daughter of PVF Proven Queen 3033.

Rarely does the opportunity present itself to acquire a proven featured donor in their entirety in the prime of their career. Being a direct daughter of the legendary PVF Proven Queen 602, the maternal siblings to this female who have won shows, topped sales and proven themselves in the pasture are too numerous to mention. 3033's illustrious production record includes producing PVF Proven Queen 9126, Champion Female of the Central Illinois Preview Show in 2020 and Reserve Division of the National Junior Angus Show for Emma Eathington, as well as PVF Proven Queen 6150, the Reserve Junior Yearling at the North American International Livestock Exposition and the National Western Shock Show for Madelyn Gerken. When we decided to host our first fall production sale, we committed to sharing our very best, and we could think of no better way than to pass on the opportunity to own the dam of the winningest heifer we raised this year.