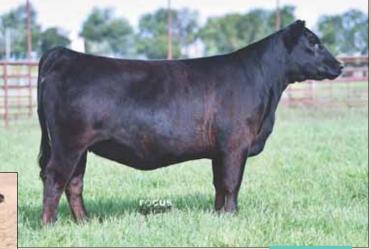

PVF MISSIE 6311, DAM OF LOTS 23 & 24

Lot 24

Two incredible January full sibs by the Genex sire PVF Inauguration 6174. The dam of these females is one of the greatest daughters of PVF Surveillance 4129, who was a past Atlantic National Division Champion and was selected Supreme at the Iowa Angus Preview Show for Korey Moser. This powerful PVF and K&J Angus donor is a direct daughter of PVF Missie 0084, the all-time high-income producing cow in the history of PVF.