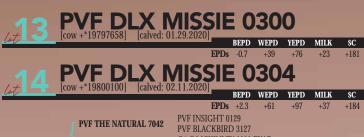

SC

+168

+20

Lot 13

PVF MISSIE 5245, DAM OF LOTS 13, 14, 15 & 16.

Lot 16

**PVF MISSIE 5245** 

C&C MCKINLEY 3000 EXAR **PVF MISSIE 0084** 

Two exciting maternal sisters to PVF Marvel 9185 and PVF Reddington 9086, who were selected by Select Sires and ABS and were features of our 2020 Spring Sale. The dam of these females is a daughter of the legendary PVF Missie 0084 and was a past North American International Livestock Exposition and National Western Stock Show Division Winner. 0300 is flawless in her design and impeccable in her structure, while 0304 adds extra stoutness and power to a beautiful pattern.

**PVF BLACKLIST 7077** 

**PVF MISSIE 5245** 

**PVF INSIGHT 0129** PVF BLACKBIRD 3070 C&C MCKINLEY 3000 EXAR PVF MISSIE 0084

EPDs +17

+58

+101

+23

A powerful full sister to two of the most talked about young bulls at the Yards in Denver last year, PVF Marvel 9185 and PVF Reddington 9186. This female exhibits extra stoutness from the ground up and has worlds of rib shape and mass to go with an attractive front end.