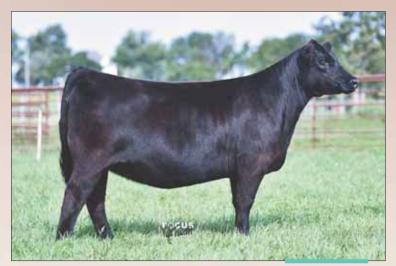

**PVF MISSIE 790** 

#### F MISSIE 024 [cow +\*19801807] [calved: 03.07.2020 BEPD

**COLBURN PRIMO 5153 PVF MISSIE 0084** 

Lot 9

**EPDs** +2.3 +47+83DAMERON FIRST CLASS SILVEIRAS SARAS DREAM 1339 SAV BISMARCK 5682 PVF MISSIE 790

Lot 10

WEPD YEPD

MILK

+19+155

SC

Retaining half embryo interest.

with

Combining one of the most heavily used show ring sires of recent times, with the greatest producer of champions ever to work at Prairie View Farms, PVF Missie 0243 is a massively built, powerfully structured female who will stand an elite level of competition. Many full sibs to this female were very successful this summer, including PVF Missie 9112, the South Dakota State Fair Champion for Brynn Bullerman, and TLF Missie 33, the many time champion for Jaycie Schertz.