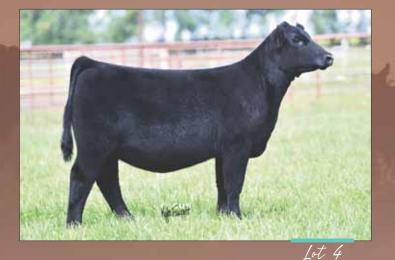

EXG RS FIRST RATE S903 R3 DAMERON NORTHERN MISS 3114 **PVF WINDFALL SCC 9005** ALL PVF BLACKBIRD 645

LOT 3 & 4 - Retaining half embryo interest.

Continuing the tradition of the Blackbird quality, this pair of flush sisters sired by the many times ROV Sire of the Year First Class and produced by the dam of PVF The Natural 7042, offer a unique combination of show ring and donor potential. 3127 has also produced PVF Blackbird 7113, who was selected Third Overall heifer at the Illinois State Fair in 2018 for Olivia Caldwell, and PVF Blackbird 8001 whose many wins include Champion Angus at the Illinois Beef Expo for Ashton Dillow.

Combining Blacklist with the dam of The Natural resulted in two of the most powerful females ever produced at Prairie View Farms. Unmatched power, shape and stoutness best describes these two females, while still offering the look and style that their dam stamps in her progeny. Along with 3127's other accomplishments, she also produced PVF Blackbird 7022, Grand Champion Female at the Illinois State Fair Open Show for Brecken Craig.