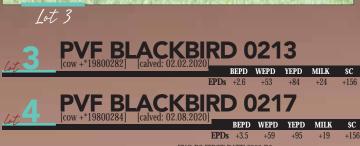

PVF BLACKBIRD 0255 [cow +\*19809477] [calved: 04.07.2020] BEPD WEPD YEPD MILK

ALL PVF BLACKBIRD 645

**EPDs** +3.8 +46+80C&C PRIORITY 1428B EXAR DAMERON FIRST CLASS EXAR PRINCESS 7879 LEACHMAN SAUGAHATCHEE 3000C **PVF BLACKBIRD 201** 

EXG RS FIRST RATE S903 R3 DAMERON NORTHERN MISS 3114 **PVF WINDFALL SCC 9005** ALL PVF BLACKBIRD 645

LOT 3 & 4 - Retaining half embryo interest.

Continuing the tradition of the Blackbird quality, this pair of flush sisters sired by the many times ROV Sire of the Year First Class and produced by the dam of PVF The Natural 7042, offer a unique combination of show ring and donor potential. 3127 has also produced PVF Blackbird 7113, who was selected Third Overall heifer at the Illinois State Fair in 2018 for Olivia Caldwell, and PVF Blackbird 8001 whose many wins include Champion Angus at the Illinois Beef Expo for Ashton Dillow.