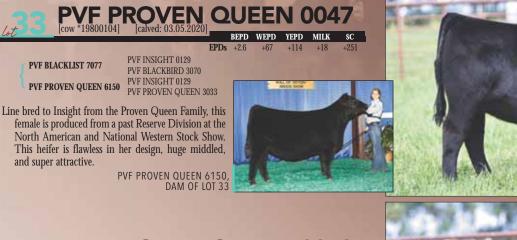

### PVF PROVEN QUEEN 0018

[calved: 02.01.2020]

**PVF BLACKLIST 7077** 

[cow 19797657]

**PVF BLACKLIST 7077** 

and super attractive.

**PVF PROVEN QUEEN 6150** 

PVF INSIGHT 0129 **PVF BLACKBIRD 3070** PVF SURVEILLANCE 4129 DAMERON PVF PROVEN QUEEN010 **PVF PROVEN QUEEN 6211** 

This Blacklist daughter has drawn the attention of many for her fault free design and amazing rib shape and mass. Her dam, PVF Proven Queen 6211, is a direct daughter of the past Junior Heifer Show division winner and was one of our top young Surveillance daughters.

PVF BLACKLIST 7077, SIRE OF LOTS 33 & 34

MILK

+24

+85

\$C

BEPD WEPD YEPD MILK \$C

**PVF THE NATURAL 7042** 

[cow +\*19800105]

**PVF INSIGHT 0129 PVF BLACKBIRD 3127** PVF PROVEN QUEEN 5087 DAMERON FIRST CLASS FCF SCC PVF PROVEN QUEEN 615

VF PROVEN QUEEN 0049 [calved: 03.06.2020]

**EPDs** +3.1

BEPD WEPD YEPD

Descending from the famous Proven Queen 615 cow, whose many accomplishments include raising the Grand Champion Female at the 2016 National Western Stock Show, this female has a unique look with an ultra-neat front end and power throughout. This heifer's dam, PVF Proven Queen 5087, was a many time champion for Taylor Duckett, including Reserve Division at the National Junior Angus Show, and is proving to be a powerful donor for the PVF and Blue Drifter Programs.