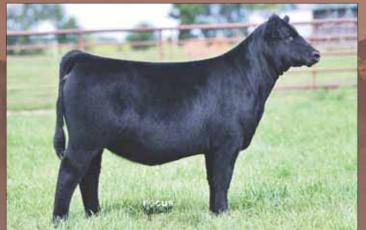

PVF BLACKBIRD 0255 [cow +\*19809477] [calved: 04.07.2020] BEPD WEPD YEPD MILK

ALL PVF BLACKBIRD 645

**EPDs** +3.8 +46+80C&C PRIORITY 1428B EXAR DAMERON FIRST CLASS EXAR PRINCESS 7879 LEACHMAN SAUGAHATCHEE 3000C **PVF BLACKBIRD 201** 

Retaining half embryo interest.

Reaching into the archives, Lot 2 may be the final direct daughter of the foundation Blackbird 645 ever to be offered at Prairie View Farms. Her dam's many accomplishments not only include 3070, the dam of Blacklist, but also PVF Blackbird 3071, a past North American International Livestock Exposition and Fort Worth Stock Show Grand Champion for Austin Nowatzke, as well as PVF Blackbird 3127, who is rapidly ascending to the top of the donor pen at PVF and has produced PVF The Natural 7042, and Lots 3-6 in this sale. 645 was also the dam of Hoffman H/G Blackbird 720, the Grand Champion Female of the 2017 National Junior Angus Show for Maddy Udell.

This female has the look to win as much as anything ever produced by 645, and the pedigree to carry on the production history of her many famous sisters.

SC

+190

DAMERON FIRST CLASS **PVF BLACKBIRD 3127** 