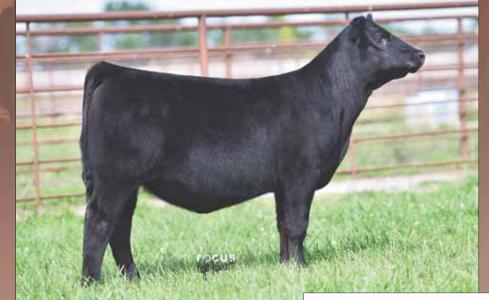

## ACKBIRD Family

Lot 1

PVF THE NATURAL 7042, SIRE OF LOT 1

Lot 2

SC

+163

+17

HOFFMAN H/G BLACKBIRD 720, MATERNAL SIB TO LOT 2

PVF BLACKBIRD 3071 MATERNAL SIB TO LOT 2

**PVF BLACKBIRD 3070** 

DAMERON FIRST CLASS ALL PVF BLACKBIRD 645

Retaining half embryo interest.

Combining PVF The Natural 7042 with the dam of Blacklist provides all the best of the most current PVF genetics. The now deceased PVF The Natural 7042, drew everyone's attention this summer siring a popular division champion at the National Junior Angus Show. PVF Blackbird 3070 is a full sister to the past North American International Livestock Exposition and Fort Worth Stock Show Grand Champion Female, and is a direct daughter of the foundation Blackbird 645 cow. This cow produces as much power and shape as any female ever at PVF and combining that with the tremendous look, style and balance that The Natural is becoming known for has resulted in a popular choice for Lot 1 in our first ever Fall Production Sale.