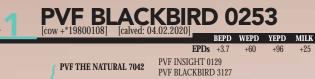

PVF BLACKBIRD 0255 [cow +\*19809477] [calved: 04.07.2020] BEPD WEPD YEPD MILK

ALL PVF BLACKBIRD 645

**EPDs** +3.8 +46+80C&C PRIORITY 1428B EXAR DAMERON FIRST CLASS EXAR PRINCESS 7879 LEACHMAN SAUGAHATCHEE 3000C **PVF BLACKBIRD 201** 

Retaining half embryo interest.

Reaching into the archives, Lot 2 may be the final direct daughter of the foundation Blackbird 645 ever to be offered at Prairie View Farms. Her dam's many accomplishments not only include 3070, the dam of Blacklist, but also PVF Blackbird 3071, a past North American International Livestock Exposition and Fort Worth Stock Show Grand Champion for Austin Nowatzke, as well as PVF Blackbird 3127, who is rapidly ascending to the top of the donor pen at PVF and has produced PVF The Natural 7042, and Lots 3-6 in this sale. 645 was also the dam of Hoffman H/G Blackbird 720, the Grand Champion Female of the 2017 National Junior Angus Show for Maddy Udell.

This female has the look to win as much as anything ever produced by 645, and the pedigree to carry on the production history of her many famous sisters.

SC

+190

DAMERON FIRST CLASS **PVF BLACKBIRD 3127** 