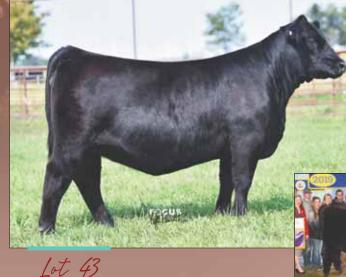

TIR NFF PRINCESS E3007, FULL SISTER TO LOT 43.

Lot 45

PVF BLACKLIST 7077, SIRE OF LOTS 44 & 45.

Lot 44

PVF BLACKLIST 7077 EXAR PRINCESS 8063 EPDs +3.3 PVF INSIGHT 0129 PVF BLACKBIRD 3070 PVF INSIGHT 0129 GREENS PRINCESS 1012 LOT 44 - Due 02.04.2021 to KR Cadillac Ranch. LOT 45 - Due 02.19.2021 to SAV Rainfall 6846.

Lot 44 and 45 are two full sisters who are line bred to the great PVF Insight 0129, descending from the Princess cow family that has produced many champions for the Express program. They are maternal sibs of the Grand Champion Female of the 2019 National Western Stock Show and will be amongst the first Blacklist daughters to enter production. Blacklist's first calf crop put him on the map this summer as a potent show heifer producer, and with the maternal abilities of the Blackbird cow family, these two full sisters are sure to be standouts in the pasture.