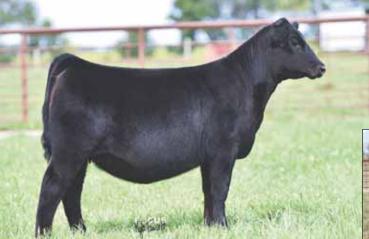

PVF BLACKBIRD 3127, DAM OF LOT 39

PVF BLACKBIRD 3071 MATERNAL SIB TO LOT 2

**PVF BLACKBIRD 3070** 

DAMERON FIRST CLASS ALL PVF BLACKBIRD 645

Retaining half embryo interest.

Combining PVF The Natural 7042 with the dam of Blacklist provides all the best of the most current PVF genetics. The now deceased PVF The Natural 7042, drew everyone's attention this summer siring a popular division champion at the National Junior Angus Show. PVF Blackbird 3070 is a full sister to the past North American International Livestock Exposition and Fort Worth Stock Show Grand Champion Female, and is a direct daughter of the foundation Blackbird 645 cow. This cow produces as much power and shape as any female ever at PVF and combining that with the tremendous look, style and balance that The Natural is becoming known for has resulted in a popular choice for Lot 1 in our first ever Fall Production Sale.