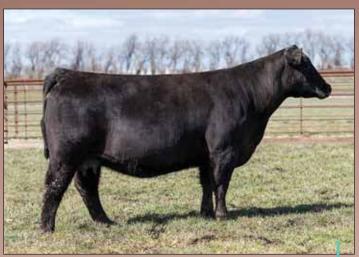

EXG RS FIRST RATE S903 R3 DAMERON NORTHERN MISS 3114 **PVF WINDFALL SCC 9005** ALL PVF BLACKBIRD 645

LOT 3 & 4 - Retaining half embryo interest.

Continuing the tradition of the Blackbird quality, this pair of flush sisters sired by the many times ROV Sire of the Year First Class and produced by the dam of PVF The Natural 7042, offer a unique combination of show ring and donor potential. 3127 has also produced PVF Blackbird 7113, who was selected Third Overall heifer at the Illinois State Fair in 2018 for Olivia Caldwell, and PVF Blackbird 8001 whose many wins include Champion Angus at the Illinois Beef Expo for Ashton Dillow.

Combining Blacklist with the dam of The Natural resulted in two of the most powerful females ever produced at Prairie View Farms. Unmatched power, shape and stoutness best describes these two females, while still offering the look and style that their dam stamps in her progeny. Along with 3127's other accomplishments, she also produced PVF Blackbird 7022, Grand Champion Female at the Illinois State Fair Open Show for Brecken Craig.