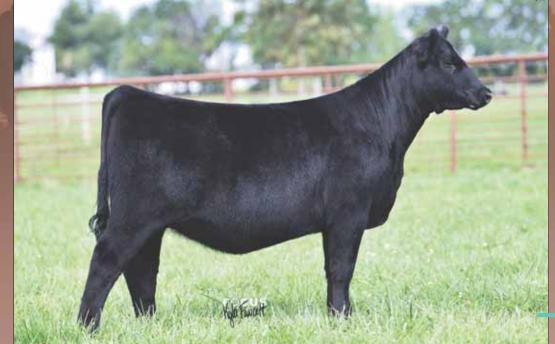

n for Lakyn Davis. This female has the angularity and femininity to grab any judges' attention and is backed by a stacked PVF pedigree that will produce champions when she is done being one herself.



PVF BLACKLIST 7077 PVF MISSIE 1148 EPDs +3.7 +51 PVF INSIGHT 0129 PVF BLACKBIRD 3070 PVF WINDFALL SCC 9005 PVF MISSIE 790

Retaining half embryo interest.

PVF FALL PRODUCTION SALE PAGE 14

A powerful Blacklist daughter whose dam was a past featured donor of an Embryos on Snow Sale, where she sold half interest for \$75,000. 1148 has produced many champions through the years, including the Supreme Champion of the Houston Livestock Show for Callie West. The dam of this female is a maternal sister to PVF Insight 0129, and PVF Missie 0084, and herself has been one of the top producers at PVF.





PVF THE NATURAL 7042, SIRE OF LOT 27

Lot 27

#### 27 PVF MISSIE 0200 [cow +\*19797648] [calved: 01.10.2020] [bepd wepd

PVF THE NATURAL 7042 PVF MISSIE 5210 EPDs +1.7 +48 PVF INSIGHT 0129 PVF BLACKBIRD 3127 C&C MCKINLEY 3000 EXAR PVF MISSIE 0084

YEPD MILK

+81

\$C

+178

+25

Retaining half embryo interest.

One of the most eye catching females in the entire offering, PVF Missie 0200 combines the best of the Blackbird and Missie cow families, whose now deceased sire, PVF The Natural 7042 is growing in popularity every day, and her dam, PVF Missie 5210, is a full sister to the \$100,000 PVF Missie 5216, whose many accomplishments include being Reserve Grand Female at the 2016 National Junior Angus Show for Cheyenne Jones. This female's structure and build is nearly impeccable and wil