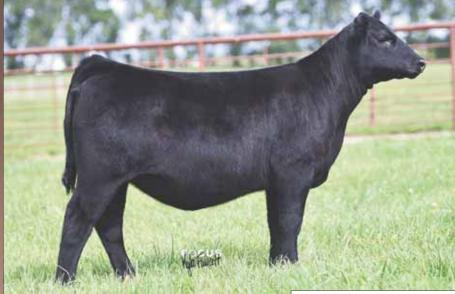

### VISS E Famil

PVF MISSIE 4149, DAM OF LOTS 21 & 22

PVF MISSIE 4149, DAM OF LOTS 21 & 22

Lot 22

+11

\$C

+154

Stacking the Missie cow family and First Class in a potent pedigree that is sure to produce championships, this daughter of the National Junior Angus Show Grand Champion Female, PVF Missie 4149 is sired by the Genex maternal brother to PVF Insight 0129. This female has extra grow and power with the champion look that will surely be ultracompetitive in the summer division.

**COLBURN PRIMO 5153 PVF MISSIE 4149** 

**EPDs** +4.1 +52DAMERON FIRST CLASS SILVEIRAS SARAS DREAM 1339 C&C PRIORITY 1428B EXAR PVF MISSIE 0084

Combining one of the most heavily used sires of champions in recent times with the Missie cow family has produced a big-time contender. 4149, in addition to being Reserve Grand Heifer at Denver herself, has produced numerous champions including PVF Missie 8246, whose many accomplishments most recently include Champion Senior Yearling at the 2020 National Junior Angus Show for Ashton Dillow.