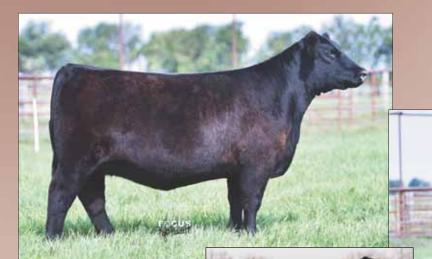

TIR NFF PRINCESS E3007, FULL SISTER TO LOT 43.

Lot 45

PVF BLACKLIST 7077, SIRE OF LOTS 44 & 45.

Lot 44

PVF BLACKLIST 7077 EXAR PRINCESS 8063 EPDs +3.3 PVF INSIGHT 0129 PVF BLACKBIRD 3070 PVF INSIGHT 0129 GREENS PRINCESS 1012 LOT 44 - Due 02.04.2021 to KR Cadillac Ranch. LOT 45 - Due 02.19.2021 to SAV Rainfall 6846.

Lot 44 and 45 are two full sisters who are line bred to the great PVF Insight 0129, descending from the Princess cow family that has produced many champions for the Express program. They are maternal sibs of the Grand Champion Female of the 2019 National Western Stock Show and will be amongst the first Blacklist daughters to enter production. Blacklist's first calf crop put him on the map this summer as a potent show heifer producer, and with the maternal abilities of the Blackbird cow family, these two full sisters are sure to be standouts in the pasture.