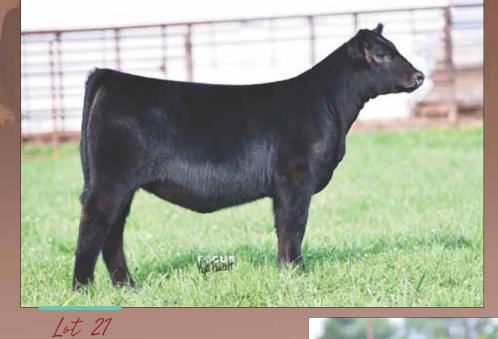

PVF THE NATURAL 7042, SIRE OF LOT 27

Lot 27

#### 27 PVF MISSIE 0200 [cow +\*19797648] [calved: 01.10.2020] [bepd wepd

PVF THE NATURAL 7042 PVF MISSIE 5210 EPDs +1.7 +48 PVF INSIGHT 0129 PVF BLACKBIRD 3127 C&C MCKINLEY 3000 EXAR PVF MISSIE 0084

YEPD MILK

+81

\$C

+178

+25

Retaining half embryo interest.

One of the most eye catching females in the entire offering, PVF Missie 0200 combines the best of the Blackbird and Missie cow families, whose now deceased sire, PVF The Natural 7042 is growing in popularity every day, and her dam, PVF Missie 5210, is a full sister to the \$100,000 PVF Missie 5216, whose many accomplishments include being Reserve Grand Female at the 2016 National Junior Angus Show for Cheyenne Jones. This female's structure and build is nearly impeccable and will be sure to get her in the winner's circle at any level of competition.