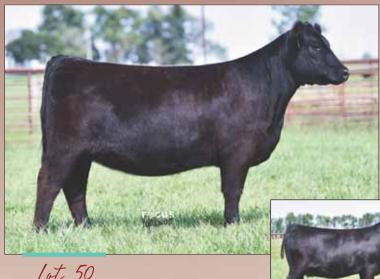

PVF MISSIE 3078, DAM OF LOT 25

PVF MISSIE 1148, DAM OF LOT 26.

Lot 26

MILK

+22

+88

\$C

+210

Retaining half embryo interest.

Lot 25

A full sister to the \$54,000 high selling female of the 2020 PVF Spring Production Sale. Stacking the Missie and Blackbird cow families, this female was produced by a maternal sister to Insight and was a past National Junior Angus Show Division Champion for Lakyn Davis. This female has the angularity and femininity to grab any judges' attention and is backed by a stacked PVF pedigree that will produce champions when she is done being one herself.