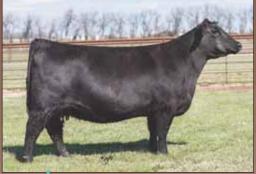

PVF BLACKBIRD 0255 [cow +\*19809477] [calved: 04.07.2020] BEPD WEPD YEPD MILK

ALL PVF BLACKBIRD 645

**EPDs** +3.8 +46+80C&C PRIORITY 1428B EXAR DAMERON FIRST CLASS EXAR PRINCESS 7879 LEACHMAN SAUGAHATCHEE 3000C **PVF BLACKBIRD 201** 

Retaining half embryo interest.

Reaching into the archives, Lot 2 may be the final direct daughter of the foundation Blackbird 645 ever to be offered at Prairie View Farms. Her dam's many accomplishments not only include 3070, the dam of Blacklist, but also PVF Blackbird 3071, a past North American International Livestock Exposition and Fort Worth Stock Show Grand Champion for Austin Nowatzke, as well as PVF Blackbird 3127, who is rapidly ascending to the top of the donor pen at PVF and has produced PVF The Natural 7042, and Lots 3-6 in this sale. 645 was also the dam of Hoffman H/G Blackbird 720, the Grand Champion Female of the 2017 National Junior Angus Show for Maddy Udell.