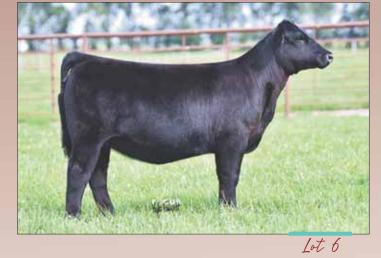

## ACKBIRD Family

Lot 1

PVF THE NATURAL 7042, SIRE OF LOT 1

Lot 2

SC

+163

+17

HOFFMAN H/G BLACKBIRD 720, MATERNAL SIB TO LOT 2

PVF BLACKBIRD 3071 MATERNAL SIB TO LOT 2

**PVF BLACKBIRD 3070** 

DAMERON FIRST CLASS ALL PVF BLACKBIRD 645

Retaining half embryo interest.

Combining PVF The Natural 7042 with the dam of Blacklist provides all the best of the most current PVF genetics. The now deceased PVF The Natural 7042, drew everyone's attention this summer siring a popular division champion at the National Junior Angus Show. PVF Blackbird 3070 is a full sister to the past North American International Livestock Exposition and Fort Worth Stock Show Grand Champion Female, and is a direct daughter of the foundation Blackbird 645 cow. This cow produces as much power and shape as any female ever at PVF and combining that with the tremendous look, style and balance that The Natural is becoming known for has resulted in a popular choice for Lot 1 in our first ever Fall Production Sale.