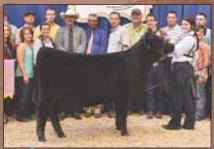

PVF MISSIE 4149, FULL SISTER TO LOTS 7 & 8

LOT 7 & 8 - Retaining half embryo interest.

Two full sisters to PVF Missie 4149, Grand Champion Female of the 2015 National Junior Angus Show for Esther McCabe. The dam of these females, PVF Missie 0084, needs no introduction as she has produced more champions and sale toppers in the history of Prairie View Farms. These two daughters of C&C Priority have as much quality as any females ever produced in this mating. At a year from now, you'll likely have won more banners as anything in the offering.

Lot 8

Lot 7

```
PVF MISSIE 5216, FULL SISTER TO LOT 9
```

PVF MISSIE 0084, DAM OF LOTS 7, 8, 9 & 10

**PVF MISSIE 0084** 