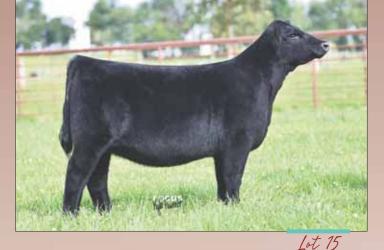

PVF MISSIE 4149, FULL SISTER TO LOTS 7 & 8

LOT 7 & 8 - Retaining half embryo interest.

Two full sisters to PVF Missie 4149, Grand Champion Female of the 2015 National Junior Angus Show for Esther McCabe. The dam of these females, PVF Missie 0084, needs no introduction as she has produced more champions and sale toppers in the history of Prairie View Farms. These two daughters of C&C Priority have as much quality as any females ever produced in this mating. At a year from now, you'll likely have won more banners as anything in the offering.

Lot 8

Lot 7

```
PVF MISSIE 5216, FULL SISTER TO LOT 9
```

PVF MISSIE 0084, DAM OF LOTS 7, 8, 9 & 10

**PVF MISSIE 0084** 