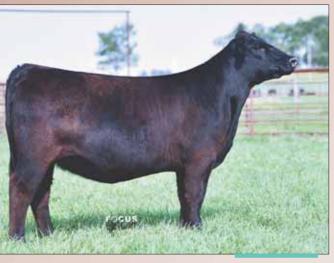

TIR NFF PRINCESS E3007, FULL SISTER TO LOT 43.

Lot 45

PVF BLACKLIST 7077, SIRE OF LOTS 44 & 45.

Lot 44

PVF BLACKLIST 7077 EXAR PRINCESS 8063 EPDs +3.3 PVF INSIGHT 0129 PVF BLACKBIRD 3070 PVF INSIGHT 0129 GREENS PRINCESS 1012 LOT 44 - Due 02.04.2021 to KR Cadillac Ranch. LOT 45 - Due 02.19.2021 to SAV Rainfall 6846.

Lot 44 and 45 are two full sisters who are line bred to the great PVF Insight 0129, descending from the Princess cow family that has produced many champions for the Express program. They are maternal sibs of the Grand Champion Female of the 2019 National Western Stock Show and will be amongst the first Blacklist daughters to enter production. Blacklist's first calf crop put him on the map this summer as a potent show heifer producer, and with the maternal abilities of the Blackbird cow family, these two full sisters are sure to be standouts in the pasture.