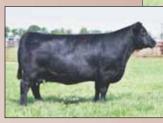

Lot 47

 PVF PROVEN
 QUEEN
 9045

 [cow +\*19513901]
 [calved: 02.05.2019]
 DDDD
 VIEND
 <

BEPD WEPD MILK \$C VEPD **EPDs** +1.2 +36 +60+29+139

DAMERON FIRST CLASS **PVF INAUGURATION 6174 PVF MISSIE 790** 

PVF PROVEN QUEEN 5180 ELLINGSON SALUTE 3170 PVF PROVEN QUEEN 3175

A direct daughter of the Genex sire, PVF Inauguration 6174, from the Proven Queen cow family, this female blends incredible depth of body and rib shape with a really feminine front end. She has an impeccable disposition.

Due to calve approximately 03.26.2021 to Schiefelbein Warranty 797.

**PVF FALL PRODUCTION SALE** 

PAGE 21

PVF INAUGURATION 6174, SIRE OF LOT 48

Lot 48