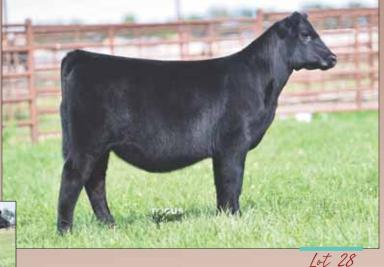

> PVF MISSIE 6298, DAM OF LOTS 28 & 29

PVF THE NATURAL 7042 PVF MISSIE 6298 PVF INSIGHT 0129 PVF BLACKBIRD 3127 C&C PRIORITY 1428B EXAR PVF MISSIE 0084

**EPDs** 

WEPD

MILK

Produced by a full sister to the past National Junior Angus Show Grand Champion, PVF Missie 4149, PVF Missie 6298 is a top selling female of a past PVF Production Sale and among her many accomplishments was named Third Overall at the Oklahoma Youth Expo for Victoria Gerken. Her initial embryo production proves she will be a force to reckon with in the years to come.