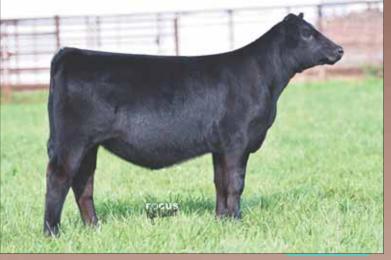

## LUCY/ PRINCESS Family

WB PVF LUCY 1052, DAM OF LOTS 30& 31

Lot 31

**PVF BLACKLIST 7077** WB PVF LUCY 1052

BEPD WEPD YEPD MILK **EPDs** +66 +65+117PVF INSIGHT 0129 **PVF BLACKBIRD 3070 PVF WINDFALL SCC 9005** THOMAS LUCY 7360

+20

+220

Two elite flush mates produced from the past National Western Stock Show Reserve Grand Champion Female, WB PVF Lucy 1052. The Lucy cow family has produced numerous champions for the PVF and Ward Brothers program including the National Western Stock Show champion Pendleton. These two females offer the combination of style, balance and power coupled with a potent pedigree to offer an exciting future.