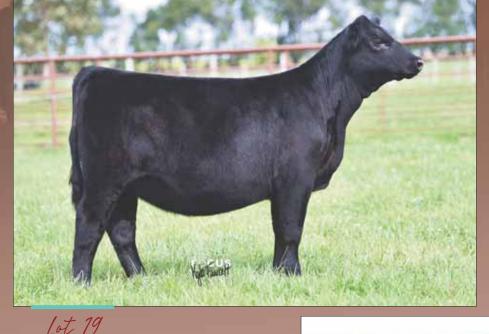

# PROVEN QUEEN Family

PVF PROVEN QUEEN 4032, DAM OF LOT 17

lot 17

PVF PROVEN QUEEN 3175, DAM OF LOT 18

Lot 18

+199

Sired by the popular Conley Express 7211, from our foundation Proven Queen cow family, this heifer's dam, PVF Proven Queen 4032 has produced many favorites for the PVF and Talon Crest programs. 008 is a fault free female that is simply complete from end to end. She combines power and performance in an attractive package and is sure to be one of the best in the next generation of Proven Queens.

WB PENDLETON 708 PVF SWSN PVF PROVEN QUEEN 3175

PVF FALL PRODUCTION SALE

EPDs +3.4 +57 +100 +25 DAMERON BEST IN CLASS WB PVF SF LUCY 4033 PVF INSIGHT 0129 DAMERON PVF PROVEN QUEEN010

A daughter of the National Western Stock Show Grand Champion Bull, who was produced by an Insight daughter who was a many time champion herself, including a division win at the National Junior Angus Show for Esther McCabe. The first Pendleton progeny took the show scene by storm this summer, winning numerous state shows and classes at the National Junior Angus Show. PVF Proven Queen 3175 descends from the foundation Proven Queen 010, whose many accomplishments include producing the \$52,000 Lot 1 Female in our 2018 PVF Spring Production Sale.