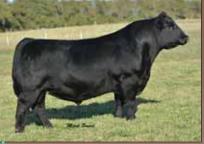

Lot 11

PVF INSIGHT 0129, A MATERNAL SIB TO LOT 11

PVF MISSIE 6228, DAM OF LOT 12

 
 EPDs
 +3.5
 +39
 +70

 C&C PRIORITY 1428B EXAR EXAR PRINCESS 7879
 DAMERON FIRST CLASS EXAR PRINCESS 7879

 PVF MISSIE 790
 PVF NEW HORIZON 001 PVF MISS RAPTOR 024

Retaining half embryo interest.

A true sale highlight, PVF Missie 0221 is a maternal sister to many of our all-time greats, including PVF Insight 0129 and PVF Missie 0084. In addition, she is a full sister to PVF Missie 6228, the past National Western Stock Show Reserve Grand Female and the dam of Genflo Missie 819, the popular division champion at the 2020 National Junior Angus Show. This female combines tremendous rib shape, mass and dimension with a beautiful front end that gives her a maternal look that will be successful at all levels of competition.