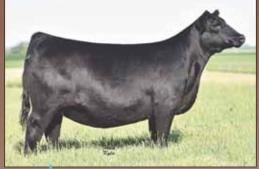

PVF MISSIE 6311, DAM OF LOTS 23 & 24

Lot 24

Two incredible January full sibs by the Genex sire PVF Inauguration 6174. The dam of these females is one of the greatest daughters of PVF Surveillance 4129, who was a past Atlantic National Division Champion and was selected Supreme at the Iowa Angus Preview Show for Korey Moser. This powerful PVF and K&J Angus donor is a direct daughter of PVF Missie 0084, the all-time high-income producing cow in the history of PVF.