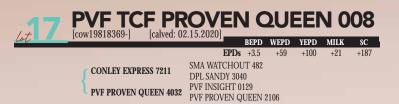

# PROVEN QUEEN Family

PVF PROVEN QUEEN 4032, DAM OF LOT 17

lot 17

PVF PROVEN QUEEN 3175, DAM OF LOT 18

Lot 18

+199

Sired by the popular Conley Express 7211, from our foundation Proven Queen cow family, this heifer's dam, PVF Proven Queen 4032 has produced many favorites for the PVF and Talon Crest programs. 008 is a fault free female that is simply complete from end to end. She combines power and performance in an attractive package and is sure to be one of the best in the next generation of Proven Queens.