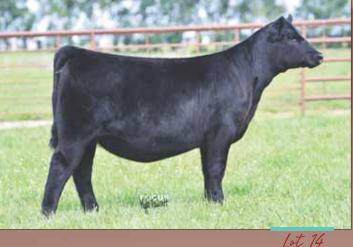

SC

+168

+20

Lot 13

PVF MISSIE 5245, DAM OF LOTS 13, 14, 15 & 16.

Lot 16

**PVF MISSIE 5245** 

C&C MCKINLEY 3000 EXAR **PVF MISSIE 0084** 

Two exciting maternal sisters to PVF Marvel 9185 and PVF Reddington 9086, who were selected by Select Sires and ABS and were features of our 2020 Spring Sale. The dam of these females is a daughter of the legendary PVF Missie 0084 and was a past North American International Livestock Exposition and National Western Stock Show Division Winner. 0300 is flawless in her design and impeccable in her structure, while 0304 adds extra stoutness and power to a beautiful pattern.