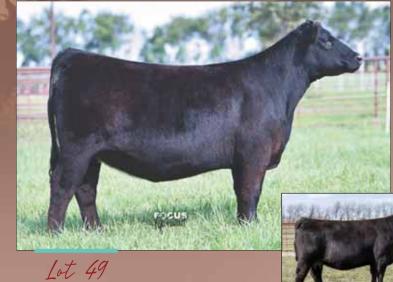

PVF MISSIE 6311, DAM OF LOTS 23 & 24

Lot 24

Two incredible January full sibs by the Genex sire PVF Inauguration 6174. The dam of these females is one of the greatest daughters of PVF Surveillance 4129, who was a past Atlantic National Division Champion and was selected Supreme at the Iowa Angus Preview Show for Korey Moser. This powerful PVF and K&J Angus donor is a direct daughter of PVF Missie 0084, the all-time high-income producing cow in the history of PVF.