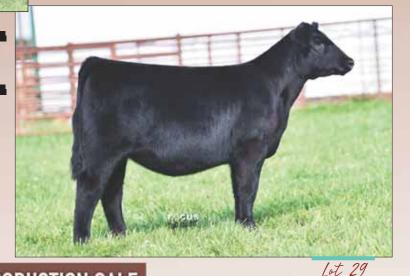

> PVF MISSIE 6298, DAM OF LOTS 28 & 29

PVF THE NATURAL 7042 PVF MISSIE 6298 PVF INSIGHT 0129 PVF BLACKBIRD 3127 C&C PRIORITY 1428B EXAR PVF MISSIE 0084

**EPDs** 

WEPD

MILK

Produced by a full sister to the past National Junior Angus Show Grand Champion, PVF Missie 4149, PVF Missie 6298 is a top selling female of a past PVF Production Sale and among her many accomplishments was named Third Overall at the Oklahoma Youth Expo for Victoria Gerken. Her initial embryo production proves she will be a force to reckon with in the years to come.