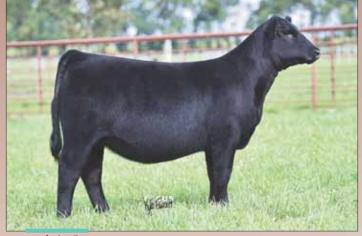

EXG RS FIRST RATE S903 R3 DAMERON NORTHERN MISS 3114 **PVF WINDFALL SCC 9005** ALL PVF BLACKBIRD 645

LOT 3 & 4 - Retaining half embryo interest.

Continuing the tradition of the Blackbird quality, this pair of flush sisters sired by the many times ROV Sire of the Year First Class and produced by the dam of PVF The Natural 7042, offer a unique combination of show ring and donor potential. 3127 has also produced PVF Blackbird 7113, who was selected Third Overall heifer at the Illinois State Fair in 2018 for Olivia Caldwell, and PVF Blackbird 8001 whose many wins include Champion Angus at the Illinois Beef Expo for Ashton Dillow.

Combining Blacklist with the dam of The Natural resulted in two of the most powerful females ever produced at Prairie View Farms. Unmatched power, shape and stoutness best describes these two females, while still offering the look and style that their dam stamps in her progeny. Along with 3127's other accomplishments, she also produced PVF Blackbird 7022, Grand Champion Female at the Illinois State Fair Open Show for Brecken Craig.