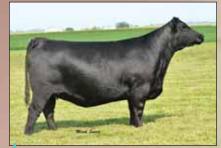

Lot 11

PVF INSIGHT 0129, A MATERNAL SIB TO LOT 11

PVF MISSIE 6228, DAM OF LOT 12

 
 EPDs
 +3.5
 +39
 +70

 C&C PRIORITY 1428B EXAR EXAR PRINCESS 7879
 DAMERON FIRST CLASS EXAR PRINCESS 7879

 PVF MISSIE 790
 PVF NEW HORIZON 001 PVF MISS RAPTOR 024

Retaining half embryo interest.

A true sale highlight, PVF Missie 0221 is a maternal sister to many of our all-time greats, including PVF Insight 0129 and PVF Missie 0084. In addition, she is a full sister to PVF Missie 6228, the past National Western Stock Show Reserve Grand Female and the dam of Genflo Missie 819, the popular division champion at the 2020 National Junior Angus Show. This female combines tremendous rib shape, mass and dimension with a beautiful front end that gives her a maternal look that will be successful at all levels of competition.