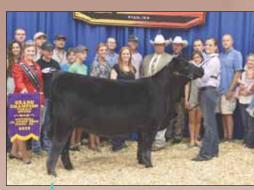

PVF MISSIE 4149, FULL SISTER TO LOTS 7 & 8

LOT 7 & 8 - Retaining half embryo interest.

Two full sisters to PVF Missie 4149, Grand Champion Female of the 2015 National Junior Angus Show for Esther McCabe. The dam of these females, PVF Missie 0084, needs no introduction as she has produced more champions and sale toppers in the history of Prairie View Farms. These two daughters of C&C Priority have as much quality as any females ever produced in this mating. At a year from now, you'll likely have won more banners as anything in the offering.

Lot 8

Lot 7

```
PVF MISSIE 5216, FULL SISTER TO LOT 9
```

PVF MISSIE 0084, DAM OF LOTS 7, 8, 9 & 10

**PVF MISSIE 0084** 