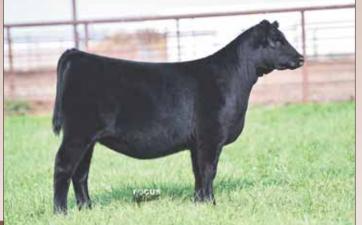

PVF MISSIE 4149, FULL SISTER TO LOTS 7 & 8

LOT 7 & 8 - Retaining half embryo interest.

Two full sisters to PVF Missie 4149, Grand Champion Female of the 2015 National Junior Angus Show for Esther McCabe. The dam of these females, PVF Missie 0084, needs no introduction as she has produced more champions and sale toppers in the history of Prairie View Farms. These two daughters of C&C Priority have as much quality as any females ever produced in this mating. At a year from now, you'll likely have won more banners as anything in the offering.

Lot 8

Lot 7

```
PVF MISSIE 5216, FULL SISTER TO LOT 9
```

PVF MISSIE 0084, DAM OF LOTS 7, 8, 9 & 10

**PVF MISSIE 0084** 