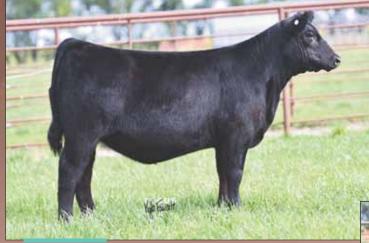

PVF BLACKBIRD 3127, DAM OF LOT 39

#### **PVF BLACKBIRD 9072** 19513908 [calved: 02.18.2019

**PVF BLACKLIST 7077 PVF BLACKBIRD 3127** 

**EPDs** +1.8 192 **PVF INSIGHT 0129** PVF BLACKBIRD 3070 **PVF WINDFALL SCC 9005** ALL PVF BLACKBIRD 645

YEPD MILK \$C

213

This maternal sister to PVF The Natural 7042, this female descends from the Blackbird cow family and is a full sister to Lots 5 and 6 in this offering. This female is flawless from the side, and extra stout from behind.

Due approximately 03.31.2021 to Schiefelbein Warranty 797.