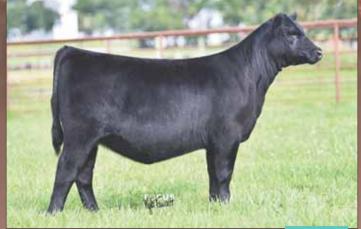

SC

+168

+20

Lot 13

PVF MISSIE 5245, DAM OF LOTS 13, 14, 15 & 16.

Lot 16

**PVF MISSIE 5245** 

C&C MCKINLEY 3000 EXAR **PVF MISSIE 0084** 

Two exciting maternal sisters to PVF Marvel 9185 and PVF Reddington 9086, who were selected by Select Sires and ABS and were features of our 2020 Spring Sale. The dam of these females is a daughter of the legendary PVF Missie 0084 and was a past North American International Livestock Exposition and National Western Stock Show Division Winner. 0300 is flawless in her design and impeccable in her structure, while 0304 adds extra stoutness and power to a beautiful pattern.