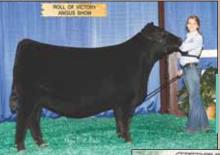

## PROVEN Donor

PVF PROVEN QUEEN

Champion of the 2020 Central Illinois Preview Show is a daughter of

PVF Proven Queen 3033.

9126, this Grand

**PVF PROVEN QUEEN** 6150, this NAILE division winner is a daughter of PVF Proven Queen 3033.

PVF PROVEN QUEEN 9126, Reserve Division Winner from the 2020 NJAS is a daughter of PVF Proven Queen 3033.

Rarely does the opportunity present itself to acquire a proven featured donor in their entirety in the prime of their career. Being a direct daughter of the legendary PVF Proven Queen 602, the maternal siblings to this female who have won shows, topped sales and proven themselves in the pasture are too numerous to mention. 3033's illustrious production record includes producing PVF Proven Queen 9126, Champion Female of the Central Illinois Preview Show in 2020 and Reserve Division of the National Junior Angus Show for Emma Eathington, as well as PVF Proven Queen 6150, the Reserve Junior Yearling at the North American International Livestock Exposition and the National Western Shock Show for Madelyn Gerken. When we decided to host our first fall production sale, we committed to sharing our very best, and we could think of no better way than to pass on the opportunity to own the dam of the winningest heifer we raised this year.