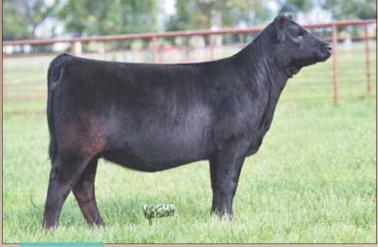

PVF BLACKBIRD 3127, DAM OF LOT 39

#### **PVF BLACKBIRD 9072** 19513908 [calved: 02.18.2019

**PVF BLACKLIST 7077 PVF BLACKBIRD 3127** 

**EPDs** +1.8 192 **PVF INSIGHT 0129** PVF BLACKBIRD 3070 **PVF WINDFALL SCC 9005** ALL PVF BLACKBIRD 645

YEPD MILK \$C

213

This maternal sister to PVF The Natural 7042, this female descends from the Blackbird cow family and is a full sister to Lots 5 and 6 in this offering. This female is flawless from the side, and extra stout from behind.

Due approximately 03.31.2021 to Schiefelbein Warranty 797.