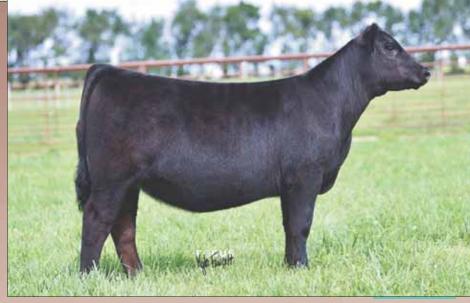

PVF BLACKBIRD 3127, DAM OF LOTS 3, 4, 5 & 6

**PVF BLACKBIRD 0202** 

[calved: 01.14.2020]

Lot 5

YEPD MILK \$C **EPDs** +4.5 +119 +14 +185 +71 ACKBIRD 0203

\$C

**PVF BLACKLIST 7077 PVF BLACKBIRD 3127** 

19797650]

PVF BL

[cow +\*19797649] [calved: 01.12.2020]

**EPDs** +3.3 +60 PVF INSIGHT 0129 PVF BLACKBIRD 3070 **PVF WINDFALL SCC 9005** ALL PVF BLACKBIRD 645

BEPD WEPD

YEPD MILK

+100

+19 +183 LOT 5 & 6 - Retaining half embryo interest.

Combining Blacklist with the dam of The Natural resulted in two of the most powerful females ever produced at Prairie View Farms. Unmatched power, shape and stoutness best describes these two females, while still offering the look and style that their dam stamps in her progeny. Along with 3127's other accomplishments, she also produced PVF Blackbird 7022, Grand Champion Female at the Illinois State Fair Open Show for Brecken Craig.