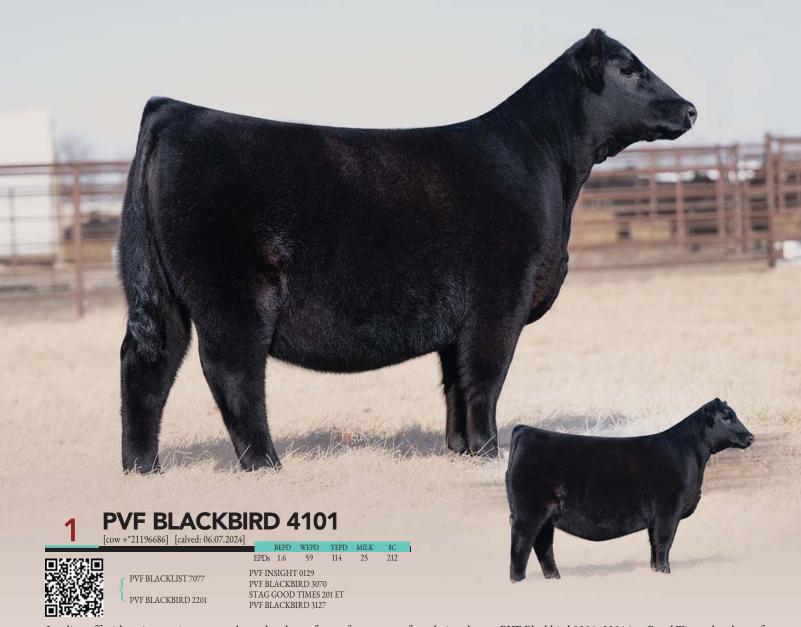

**INSURANCE** ... Available through James F Bessler Inc., Livestock Mortality Insurance, 815.762.2641.

PHOTOS & VIDEOS current as of March 3, 2025. EPD VALUES current as of February 28, 2025.

Leading off with an impressive summer born daughter of one of our newest foundation donors PVF Blackbird 2201. 2201 is a Good Times daughter of PVF Blackbird 3127, who is best known as the dam of PVF The Natural 7042. Blacklist has cemented himself as one of the elite show ring sires and only two years ago produced the Grand Owned and Bred and Owned Heifers at the National Junior Angus Show. This lead off June born heifer has the style, mass and structural integrity to be a force to be reckoned with.

Retaining 1/2 embryo interest in Lot 1.

PVF Blacklist 7077, this ST Genetics many time sire of champions is the sire of Lot 1.

PVF Blackbird 3127, a maternal granddam of Lots 1-3.

PVF BLACKBIRD 2201