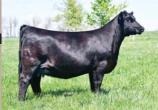

Stacking some of the most elite females to ever reside at PVF into one potent pedigree resulted in our Lot 2 offering. This May born daughter of Marvel combines the best of the Missie and Blackbird cow families. This female has as much show ring style and eye appeal as you could ever hope to produce. 4096 is incredibly stout in her structure while maintaining an unrivaled look through her front end. She has so many unique pieces to build on as a donor when her show career is through.

Retaining 1/2 embryo interest in Lot 2.

PVF Marvel 9185, sire of Lots 2-3.

PVF The Natural 7042, maternal brother to the dam of Lot 2.

PVF BLACKBIRD 2201

3 PVF BLACKBIRD 4129
[cow +21193705] [calved: 09.07.2024]