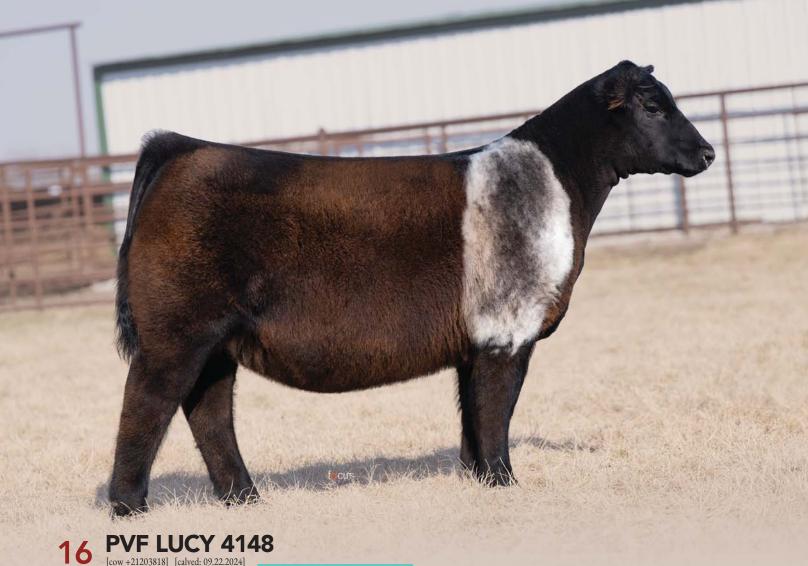

Lots 15 and 16 represent the first progeny to sell from the many time Texas Major Champion PVF Lucy 1056. 1056 was a feature of a past PVF Production Sale that went on to be the Supreme Champion Female at Houston, Austin, and twice at San Antonio for Braxton Cole. 1056's famous dam, WB PVF Lucy 1052 was a many time champion for the Ward family including Reserve Grand Heifer at the National Western Stock Show. Retaining 1/2 embryo interest in Lot 15.

PVF Lucy 1056, this two-time San Antonio Stock Show Supreme Champion for Braxton Cole is the dam of Lots 15-16.

PVF Lucy 1056, this two-time San Antonio Stock Show Supreme Champion for Braxton Cole is the dam of Lots 15-16.

STAG GOOD TIMES 201 ET

PVF LUCY 1056

Unique in more ways than one, this birthmarked heifer has been an eye catcher from the day she was born. While we always intended to keep her as a donor, we simply decided that she is too exceptional to not offer the opportunity to be our partner to exhibit her. Rarely do we make one this stout from end to end, exquisite in her neck and fault free in her structure. This birthmark is within eligibility requirements for exhibition at Angus shows. Retaining 1/2 embryo interest in Lot 16.

PVF Lucy 1056, this Supreme Champion at the Houston Livestock Show for Braxton Cole is the dam of Lots 15-16.

PVF Lucy 1056, this Supreme Champion at Rodeo Austin for Braxton Cole is the dam of Lots 15-16

PVF LUCY 1056

17 PVF LUCY 4130

[cow +21193706] [calved: 09.08.2024]

 BEPD
 WEPD
 YEPD
 MILK
 \$C

 EPDs
 3.7
 62
 107
 28
 225

**10** PVF LUCY 4139

[cow +21193715] [calved: 09.12.2024]

PVF MARVEL 9185
WB PVF LUCY 1052