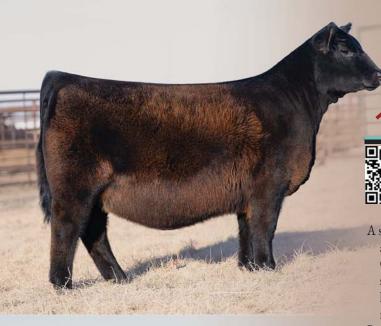

**INSURANCE** ... Available through James F Bessler Inc., Livestock Mortality Insurance, 815.762.2641.

PHOTOS & VIDEOS current as of March 3, 2025. EPD VALUES current as of February 28, 2025.

Leading off with an impressive summer born daughter of one of our newest foundation donors PVF Blackbird 2201. 2201 is a Good Times daughter of PVF Blackbird 3127, who is best known as the dam of PVF The Natural 7042. Blacklist has cemented himself as one of the elite show ring sires and only two years ago produced the Grand Owned and Bred and Owned Heifers at the National Junior Angus Show. This lead off June born heifer has the style, mass and structural integrity to be a force to be reckoned with.

Retaining 1/2 embryo interest in Lot 1.

PVF Blacklist 7077, this ST Genetics many time sire of champions is the sire of Lot 1.

PVF Blackbird 3127, a maternal granddam of Lots 1-3.

PVF BLACKBIRD 2201