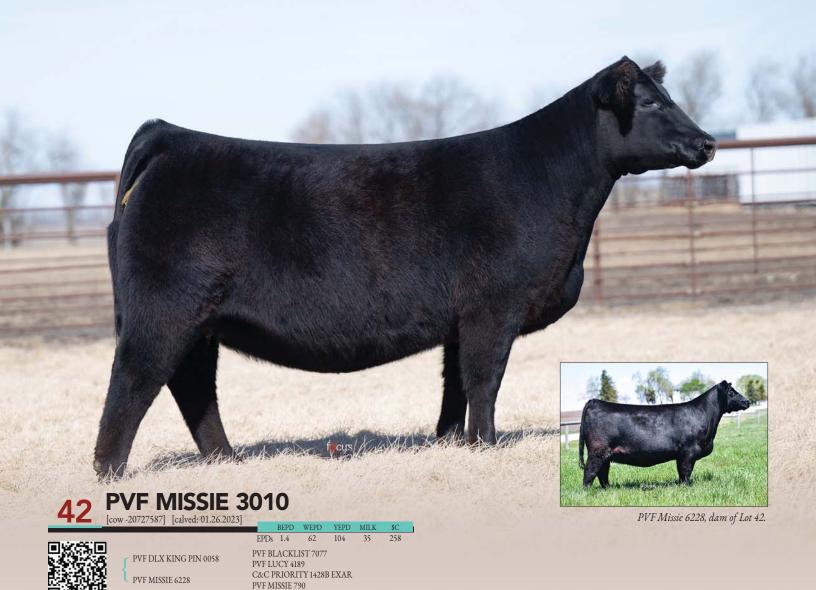

C&C PRIORITY 1428B EXAR

PVF MISSIE 790

The first of four daughters of the legendary PVF Missie 6228 in this offering. Her numerous sale features and high sellers include three full sisters to this heifer who averaged more than \$100,000 in the Spring 2023 PVF Production Sale. This heifer's dam was a past Reserve Grand Champion Angus at the National Western Stock Show, and her daughters include PVF Missie 9214 and PVF Missie 1124, who were both division winners at the National Junior Angus Show.

Retaining 1/2 embryo interest in Lot 7.

PVF Missie 6228, this Reserve Grand Champion at the NWSS for Olivia Caldwell is the dam of Lots 7-10.

PVF Missie 1124, this Illinois Junior Angus Field Day Champion for Ashton Dillow is a maternal sister to Lots 7-10.