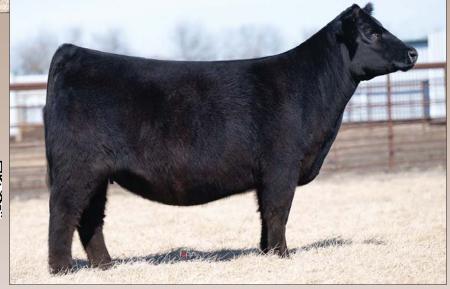

# PVF OPEN HEIFERS

Bred to Calve 04.22.2025 to Connealy Guthrie.

Starting the bred heifer portion of the offering with a full sister to the featured Lots 10-11 in the heifer calf portion of this sale, Matching King Pin with the past National Western Stock Show Champion 6228 is rapidly becoming one of the most consistent matings that we have done at PVF. With 6228's untimely passing this fall, this heifer represents one of the last opportunities to add a young prospect ready to head to the donor pen this summer.