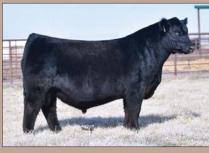

PVF MARVEL 9185
PVF BLACKBIRD 2201

This ultra stout September daughter of Marvel traces to the legendary Blackbird 645 on the bottom and Missie 0084 on the top. The Blackbird cow family stamps as much stoutness and power than anything on the farm, and Lot 3 leads the way in that regard. She combines tremendous muscle shape with a huge foot and power from end to end without sacrificing the elite look through her front end. These first three lots exemplify why we are so excited about the future of the 2201 donor in our program.

Retaining 1/2 embryo interest in Lot 3.

PVF Blackbird 2201, this Third Overall Heifer at the Illinois Junior Angus Field Day for Amelia is the dam of Lots 1-3.

PVF SFA Blackbird 3303, this Reserve Grand Champion Bred & Owned female at the NWSS in 2025 for Ashton Dillow is from the Blackbird cow family.