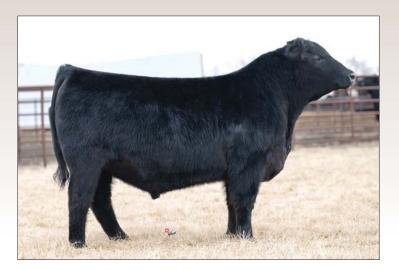

**INSURANCE** ... Available through James F Bessler Inc., Livestock Mortality Insurance, 815.762.2641.

PHOTOS & VIDEOS current as of March 3, 2025. EPD VALUES current as of February 28, 2025.

Leading off with an impressive summer born daughter of one of our newest foundation donors PVF Blackbird 2201. 2201 is a Good Times daughter of PVF Blackbird 3127, who is best known as the dam of PVF The Natural 7042. Blacklist has cemented himself as one of the elite show ring sires and only two years ago produced the Grand Owned and Bred and Owned Heifers at the National Junior Angus Show. This lead off June born heifer has the style, mass and structural integrity to be a force to be reckoned with.

Retaining 1/2 embryo interest in Lot 1.

PVF Blacklist 7077, this ST Genetics many time sire of champions is the sire of Lot 1.

PVF Blackbird 3127, a maternal granddam of Lots 1-3.

PVF BLACKBIRD 2201