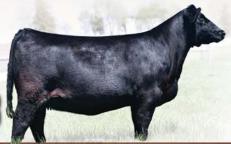

**INSURANCE** ... Available through James F Bessler Inc., Livestock Mortality Insurance, 815.762.2641.

PHOTOS & VIDEOS current as of March 3, 2025. EPD VALUES current as of February 28, 2025.

Leading off with an impressive summer born daughter of one of our newest foundation donors PVF Blackbird 2201. 2201 is a Good Times daughter of PVF Blackbird 3127, who is best known as the dam of PVF The Natural 7042. Blacklist has cemented himself as one of the elite show ring sires and only two years ago produced the Grand Owned and Bred and Owned Heifers at the National Junior Angus Show. This lead off June born heifer has the style, mass and structural integrity to be a force to be reckoned with.

Retaining 1/2 embryo interest in Lot 1.

PVF Blacklist 7077, this ST Genetics many time sire of champions is the sire of Lot 1.

PVF Blackbird 3127, a maternal granddam of Lots 1-3.

PVF BLACKBIRD 2201