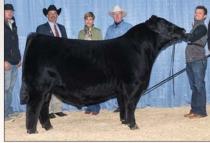

[cow +21193720] [calved: 09.24.2024]

STAG GOOD TIMES 201 ET PVF BLACKCAP 9114

EPDs 2.5 55 199 SCC SCH 24 KARAT 838 SCC SCH PHYLLIS 6104 PVF INAUGURATION 6174

MC BLACKCAP 3057

Lot 5 represents a full sister to PVF Blackcap 4075, the \$100,000 sale feature of our Fall 24 Production Sale to the Griswold family. Good Times progeny are becoming increasingly dominant in the show ring, and as our first daughters entered production last year, they are proving their worth as producers. Good Times two-year-olds dominated our donor pen last spring, including PVF Blackbird 2201, who produced the first three lots in this sale. 4150 is a massively constructed, huge ribbed maternal looking female who will surely be a favorite sale night.

PVF Blackcap 6313, this Fourth Overall National Junior Show Champion is a maternal sib to the dam of Lots 4-6.

STAG Good Times 201 ET, sire of Lot 5