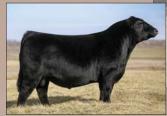

### 50 PVF KING PIN 4020

PVF DLX KING PIN 0058
PVF BLACKCAP 9114

PVF BLACKLIST 7077
PVF LUCY 4189
PVF INAUGURATION 6174
MC BLACKCAP 3057

Offering a full sib to many sale features, including Lot 4 in this catalog and the \$67,500 featured Lot 7 of the Fall Production Sale. Sired by the ABS featured King Pin, and his dam from the same cow family that produced the 2025 National Western Stock Show Grand Champion Bull, Lot 50 offers extra size and extension with a great herd sire look.