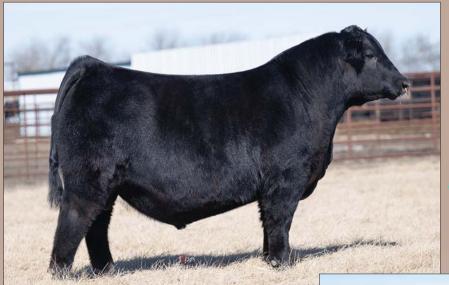

Stacking some of the most elite females to ever reside at PVF into one potent pedigree resulted in our Lot 2 offering. This May born daughter of Marvel combines the best of the Missie and Blackbird cow families. This female has as much show ring style and eye appeal as you could ever hope to produce. 4096 is incredibly stout in her structure while maintaining an unrivaled look through her front end. She has so many unique pieces to build on as a donor when her show career is through.

Retaining 1/2 embryo interest in Lot 2.

PVF Marvel 9185, sire of Lots 2-3.

PVF The Natural 7042, maternal brother to the dam of Lot 2.

PVF BLACKBIRD 2201

3 PVF BLACKBIRD 4129
[cow +21193705] [calved: 09.07.2024]