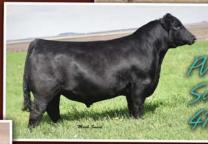

### **PVF CAPONE**

[bull - 20567999] [calved: 08.22.2022]

BEPD WEPD YEPD MILK \$C -0.2 58 105 28 254

PVF BLACKLIST 7077 PVF LUCY 4189 C&C MCKINLEY 3000 EXAR PVF MISSIE 0084

PVF Marvel 9185, a full sib to Lot 43.