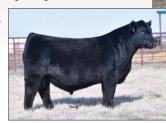

Retaining 1/2 embryo interest in Lot 2.

PVF Marvel 9185, sire of Lots 2-3.

PVF The Natural 7042, maternal brother to the dam of Lot 2.

PVF BLACKBIRD 2201

3 PVF BLACKBIRD 4129
[cow +21193705] [calved: 09.07.2024]

PVF MARVEL 9185
PVF BLACKBIRD 2201

This ultra stout September daughter of Marvel traces to the legendary Blackbird 645 on the bottom and Missie 0084 on the top. The Blackbird cow family stamps as much stoutness and power than anything on the farm, and Lot 3 leads the way in that regard. She combines tremendous muscle shape with a huge foot and power from end to end without sacrificing the elite look through her front end. These first three lots exemplify why we are so excited about the future of the 2201 donor in our program.