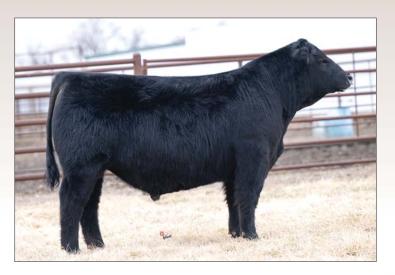

PVF MARVEL 9185
PVF BLACKBIRD 2201

This ultra stout September daughter of Marvel traces to the legendary Blackbird 645 on the bottom and Missie 0084 on the top. The Blackbird cow family stamps as much stoutness and power than anything on the farm, and Lot 3 leads the way in that regard. She combines tremendous muscle shape with a huge foot and power from end to end without sacrificing the elite look through her front end. These first three lots exemplify why we are so excited about the future of the 2201 donor in our program.

Retaining 1/2 embryo interest in Lot 3.

PVF Blackbird 2201, this Third Overall Heifer at the Illinois Junior Angus Field Day for Amelia is the dam of Lots 1-3.

PVF SFA Blackbird 3303, this Reserve Grand Champion Bred & Owned female at the NWSS in 2025 for Ashton Dillow is from the Blackbird cow family.