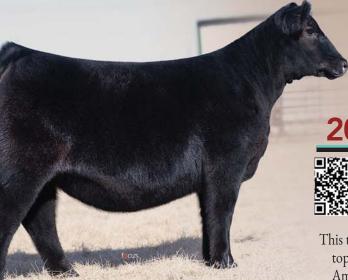

Stacking some of the most elite females to ever reside at PVF into one potent pedigree resulted in our Lot 2 offering. This May born daughter of Marvel combines the best of the Missie and Blackbird cow families. This female has as much show ring style and eye appeal as you could ever hope to produce. 4096 is incredibly stout in her structure while maintaining an unrivaled look through her front end. She has so many unique pieces to build on as a donor when her show career is through.

Retaining 1/2 embryo interest in Lot 2.

PVF Marvel 9185, sire of Lots 2-3.

PVF The Natural 7042, maternal brother to the dam of Lot 2.

PVF BLACKBIRD 2201

3 PVF BLACKBIRD 4129
[cow +21193705] [calved: 09.07.2024]