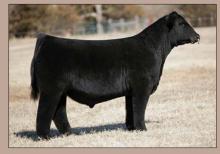

#### **PVF BLACKCAP 4135**

[cow +\*21193711] [calved: 09.10.2024]

PVF DLX KING PIN 0058

PVF BLACKCAP 9114

 BEPD
 WEPD
 YEPD
 MILK
 \$C

 EPDs
 2.4
 56
 99
 20
 236

 PVF BLACKLIST 7077
 PVF LUCY 4189
 489
 489
 489
 489
 489
 489
 489
 489
 489
 489
 489
 489
 489
 489
 489
 489
 489
 489
 489
 489
 489
 489
 489
 489
 489
 489
 489
 489
 489
 489
 489
 489
 489
 489
 489
 489
 489
 489
 489
 489
 489
 489
 489
 489
 489
 489
 489
 489
 489
 489
 489
 489
 489
 489
 489
 489
 489
 489
 489
 489
 489
 489
 489
 489
 489
 489
 489
 489
 489
 489
 489
 489
 489
 489
 489
 489
 489
 489
 489
 489
 489</t

PVF INAUGURATION 6174

MC BLACKCAP 3057

The Blackcap cow family was added to the PVF program for her outcross genetics and incredible maternal look. The first eight progeny from 9114 averaged more than \$40,000 in 2024. Lot 4 represents the first of a trio of impressive daughters of the leading donor to come out of the Blackcap tribe. In addition to building what is proving to be one of the next great cow families at PVF, the MC Blackcap family also produced MC Caesar 3109, the 2025 National Western Grand Champion Bull.

Retaining 1/2 embryo interest in Lot 4.

PVF DLX King Pin 0058, the sire of Lot 4.

MC Caesar 3109, Grand Champion Bull, NWSS in 2025 is a maternal brother to the dam of Lot 4.

PVF BLACKCAP 9114

**PVF BLACKCAP 4150** 