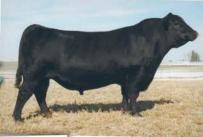

**INSURANCE** ... Available through James F Bessler Inc., Livestock Mortality Insurance, 815.762.2641.

PHOTOS & VIDEOS current as of March 3, 2025. EPD VALUES current as of February 28, 2025.

Leading off with an impressive summer born daughter of one of our newest foundation donors PVF Blackbird 2201. 2201 is a Good Times daughter of PVF Blackbird 3127, who is best known as the dam of PVF The Natural 7042. Blacklist has cemented himself as one of the elite show ring sires and only two years ago produced the Grand Owned and Bred and Owned Heifers at the National Junior Angus Show. This lead off June born heifer has the style, mass and structural integrity to be a force to be reckoned with.

Retaining 1/2 embryo interest in Lot 1.

PVF Blacklist 7077, this ST Genetics many time sire of champions is the sire of Lot 1.

PVF Blackbird 3127, a maternal granddam of Lots 1-3.

PVF BLACKBIRD 2201