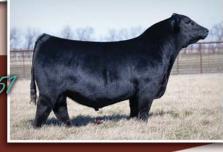

**INSURANCE** ... Available through James F Bessler Inc., Livestock Mortality Insurance, 815.762.2641.

PHOTOS & VIDEOS current as of March 3, 2025. EPD VALUES current as of February 28, 2025.

Leading off with an impressive summer born daughter of one of our newest foundation donors PVF Blackbird 2201. 2201 is a Good Times daughter of PVF Blackbird 3127, who is best known as the dam of PVF The Natural 7042. Blacklist has cemented himself as one of the elite show ring sires and only two years ago produced the Grand Owned and Bred and Owned Heifers at the National Junior Angus Show. This lead off June born heifer has the style, mass and structural integrity to be a force to be reckoned with.

Retaining 1/2 embryo interest in Lot 1.

PVF Blacklist 7077, this ST Genetics many time sire of champions is the sire of Lot 1.

PVF Blackbird 3127, a maternal granddam of Lots 1-3.

PVF BLACKBIRD 2201