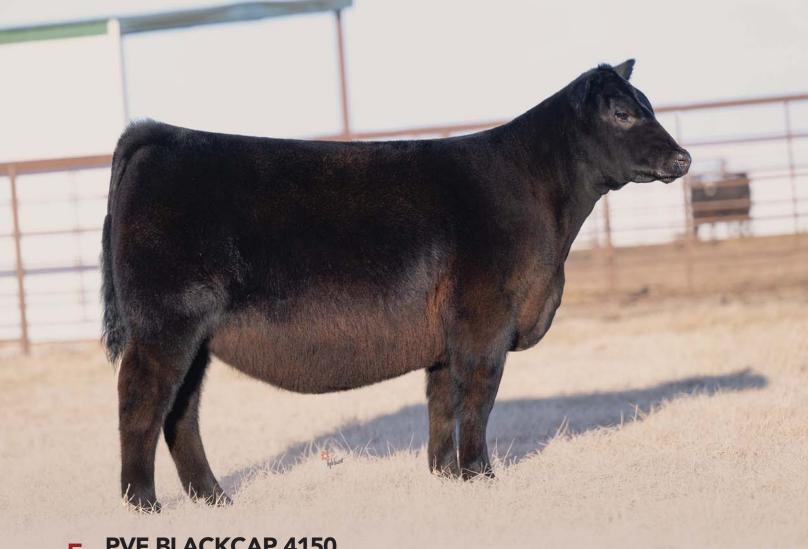

Retaining 1/2 embryo interest in Lot 4.

PVF DLX King Pin 0058, the sire of Lot 4.

MC Caesar 3109, Grand Champion Bull, NWSS in 2025 is a maternal brother to the dam of Lot 4.

PVF BLACKCAP 9114

**PVF BLACKCAP 4150** 

[cow +21193720] [calved: 09.24.2024]

STAG GOOD TIMES 201 ET PVF BLACKCAP 9114

EPDs 2.5 55 199 SCC SCH 24 KARAT 838 SCC SCH PHYLLIS 6104 PVF INAUGURATION 6174

MC BLACKCAP 3057

Lot 5 represents a full sister to PVF Blackcap 4075, the \$100,000 sale feature of our Fall 24 Production Sale to the Griswold family. Good Times progeny are becoming increasingly dominant in the show ring, and as our first daughters entered production last year, they are proving their worth as producers. Good Times two-year-olds dominated our donor pen last spring, including PVF Blackbird 2201, who produced the first three lots in this sale. 4150 is a massively constructed, huge ribbed maternal looking female who will surely be a favorite sale night.