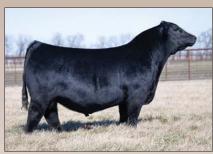

#### **PVF BLACKCAP 4135**

[cow +\*21193711] [calved: 09.10.2024]

PVF DLX KING PIN 0058

PVF BLACKCAP 9114

 BEPD
 WEPD
 YEPD
 MILK
 \$C

 EPDs
 2.4
 56
 99
 20
 236

 PVF BLACKLIST 7077
 PVF LUCY 4189
 489
 489
 489
 489
 489
 489
 489
 489
 489
 489
 489
 489
 489
 489
 489
 489
 489
 489
 489
 489
 489
 489
 489
 489
 489
 489
 489
 489
 489
 489
 489
 489
 489
 489
 489
 489
 489
 489
 489
 489
 489
 489
 489
 489
 489
 489
 489
 489
 489
 489
 489
 489
 489
 489
 489
 489
 489
 489
 489
 489
 489
 489
 489
 489
 489
 489
 489
 489
 489
 489
 489
 489
 489
 489
 489
 489
 489
 489
 489
 489
 489</t

PVF INAUGURATION 6174

MC BLACKCAP 3057

The Blackcap cow family was added to the PVF program for her outcross genetics and incredible maternal look. The first eight progeny from 9114 averaged more than \$40,000 in 2024. Lot 4 represents the first of a trio of impressive daughters of the leading donor to come out of the Blackcap tribe. In addition to building what is proving to be one of the next great cow families at PVF, the MC Blackcap family also produced MC Caesar 3109, the 2025 National Western Grand Champion Bull.

Retaining 1/2 embryo interest in Lot 4.

PVF DLX King Pin 0058, the sire of Lot 4.

MC Caesar 3109, Grand Champion Bull, NWSS in 2025 is a maternal brother to the dam of Lot 4.

PVF BLACKCAP 9114

**PVF BLACKCAP 4150** 