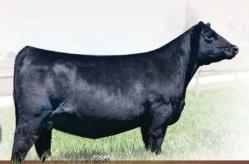

#### 11 PVF PROVEN QUEEN 4137

cow +21193713] [calved: 09.11.2024]

BLC/MLA OMEGA 2258
PVF PROVEN QUEEN 8256

Combining the power of the Proven Queen cow family with the show stopping presence of the Omega sire, Lot 11 is sure to carry on the lineage of her family. BLC/MLA Omega 2258 was the extremely popular \$190,000 valued live lot from the 2023 Embryos on Snow Sale. She is bred top and bottom to our Proven Queen cow family, and such program legends as Proven Queen 615, 010 and 602 can be found on both sides of her pedigree. 4137 exhibits the incredible look and presence that we expected from Omega with the raw power demonstrated by the Proven Queens.

Retaining 1/2 embryo interest in Lot 11.

PVF Proven Queen 4212, this popular Lot 1 in our Fall Production Sale is a maternal sib to Lots 11-14

BLC/MLA Omega 2258, sire of Lot 11.

PVF BLACKLIST 7077
PVF PROVEN QUEEN 8256

This heifer's dam, PVF Proven Queen 8256, produced Lots 1-6 in our Fall PVF Production Sale that averaged \$64,000. 8256 herself was shown successfully by Cameron Choate, including the Reserve Grand Champion of the North American International Livestock Exhibition, and was a division winner at the National Junior Angus Show. This female is a line bred Insight from the Proven Queen cow family and offers unmatched stoutness and power coupled with a show ring style that racked up numerous banners. 8256, as well as her four Proven Queen dams across the bottom of her pedigree were all National Junior Angus Show division winners.

PVF Proven Queen 8256, this North American International Livestock Exhibition Reserve Champion Female is the dam of Lots 11-14.

12 PVF PROVEN QUEEN 4162

 $[cow + 21193722] \quad [calved: 10.22.2024]$ 

 BEPD
 WEPD
 YEPD
 MILK
 \$C