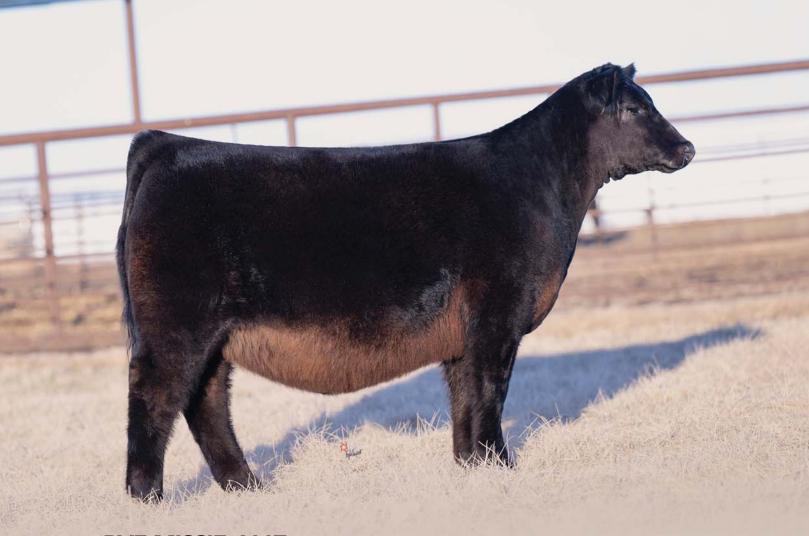

**INSURANCE** ... Available through James F Bessler Inc., Livestock Mortality Insurance, 815.762.2641.

PHOTOS & VIDEOS current as of March 3, 2025. EPD VALUES current as of February 28, 2025.

Leading off with an impressive summer born daughter of one of our newest foundation donors PVF Blackbird 2201. 2201 is a Good Times daughter of PVF Blackbird 3127, who is best known as the dam of PVF The Natural 7042. Blacklist has cemented himself as one of the elite show ring sires and only two years ago produced the Grand Owned and Bred and Owned Heifers at the National Junior Angus Show. This lead off June born heifer has the style, mass and structural integrity to be a force to be reckoned with.

Retaining 1/2 embryo interest in Lot 1.

PVF Blacklist 7077, this ST Genetics many time sire of champions is the sire of Lot 1.

PVF Blackbird 3127, a maternal granddam of Lots 1-3.

PVF BLACKBIRD 2201