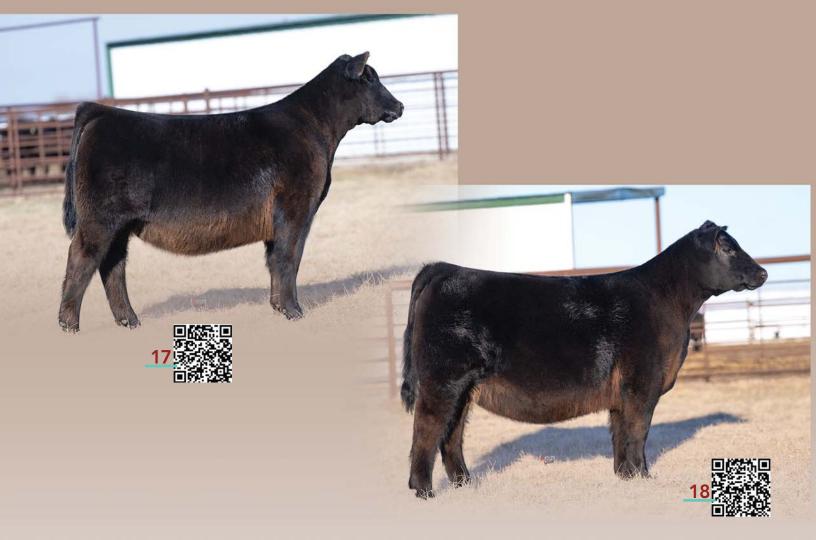

PVF LUCY 1056

17 PVF LUCY 4130

[cow +21193706] [calved: 09.08.2024]

 BEPD
 WEPD
 YEPD
 MILK
 \$C

 EPDs
 3.7
 62
 107
 28
 225

**10** PVF LUCY 4139

[cow +21193715] [calved: 09.12.2024]

PVF MARVEL 9185
WB PVF LUCY 1052

EPDs 3.7 62 107 28

PVF BLACKLIST 7077

PVF MISSIE 5245

PVF WINDFALL SCC 9005

THOMAS LUCY 7360

Lots 17 and 18 represent full sisters to PVF Lucy 1056, donor dam of Lots 15 and 16 in this sale and one of the winningest heifers in memory for Braxton Cole of Texas. The Lucy cow family has not only produced champions at nearly every major show but a maternal sister to WB PVF Lucy 1052 also produced PVF DLX King Pin 0058, one of the most popular young sires in the Angus breed.

PVF Marvel 9185, this Select Sires sensation is the sire of Lots 17-18.

PVF Lucy 4189, the dam of King Pin is a maternal sister to the dam of Lots 17-18.

cow +21193704] [calved: 09.07.2024]

 BEPD
 WEPD
 YEPD
 MILK
 \$C