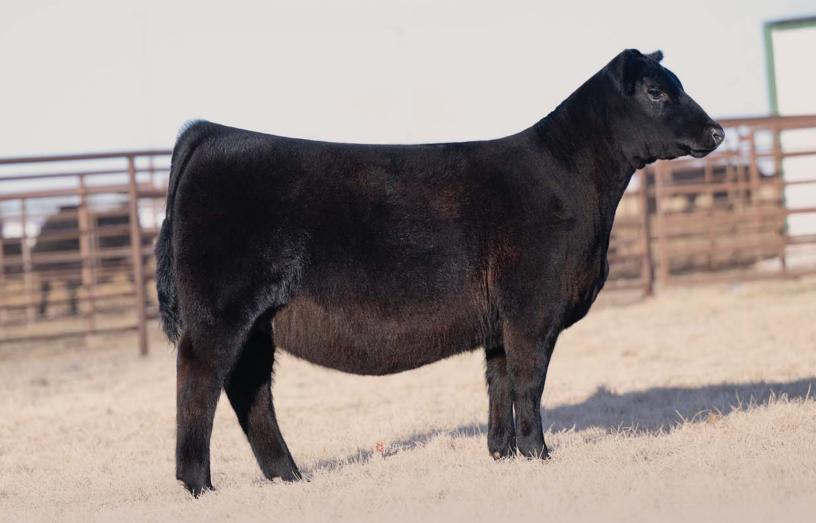

#### 11 PVF PROVEN QUEEN 4137

cow +21193713] [calved: 09.11.2024]

BLC/MLA OMEGA 2258
PVF PROVEN QUEEN 8256

Combining the power of the Proven Queen cow family with the show stopping presence of the Omega sire, Lot 11 is sure to carry on the lineage of her family. BLC/MLA Omega 2258 was the extremely popular \$190,000 valued live lot from the 2023 Embryos on Snow Sale. She is bred top and bottom to our Proven Queen cow family, and such program legends as Proven Queen 615, 010 and 602 can be found on both sides of her pedigree. 4137 exhibits the incredible look and presence that we expected from Omega with the raw power demonstrated by the Proven Queens.

Retaining 1/2 embryo interest in Lot 11.

PVF Proven Queen 4212, this popular Lot 1 in our Fall Production Sale is a maternal sib to Lots 11-14

BLC/MLA Omega 2258, sire of Lot 11.

PVF BLACKLIST 7077
PVF PROVEN QUEEN 8256

This heifer's dam, PVF Proven Queen 8256, produced Lots 1-6 in our Fall PVF Production Sale that averaged \$64,000. 8256 herself was shown successfully by Cameron Choate, including the Reserve Grand Champion of the North American International Livestock Exhibition, and was a division winner at the National Junior Angus Show. This female is a line bred Insight from the Proven Queen cow family and offers unmatched stoutness and power coupled with a show ring style that racked up numerous banners. 8256, as well as her four Proven Queen dams across the bottom of her pedigree were all National Junior Angus Show division winners.

PVF Proven Queen 8256, this North American International Livestock Exhibition Reserve Champion Female is the dam of Lots 11-14.

12 PVF PROVEN QUEEN 4162

 $[cow + 21193722] \quad [calved: 10.22.2024]$ 

 BEPD
 WEPD
 YEPD
 MILK
 \$C