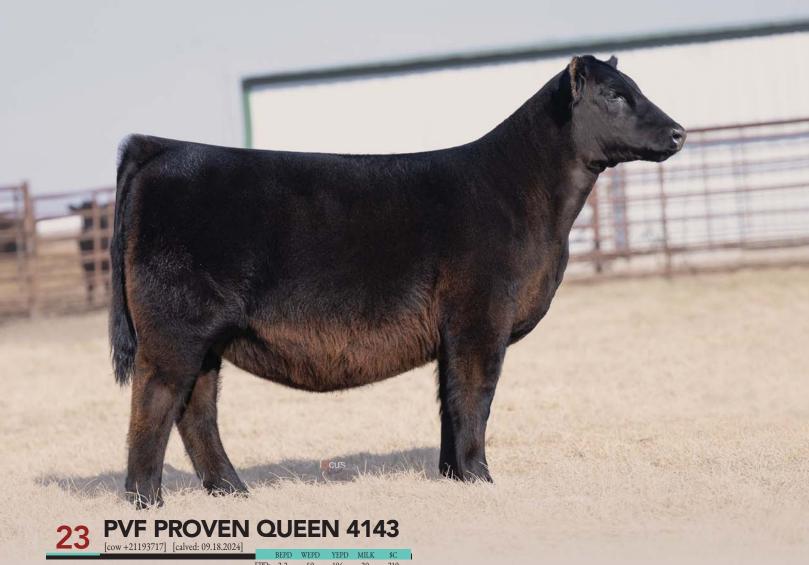

One of the most elite females in this offering, Lot 23 exhibits a wild look through her front end with thickness and depth from a female line bred to Blacklist. Her donor dam is a daughter of PVF Proven Queen 5186, who produced the Fourth Overall Owned Female at the National Junior Angus Show and the Supreme Female at the Dixie National Junior Angus Show this year. Combining Blackbird, Missie, Lucy and Proven Queen cow families, all the PVF legends are wrapped up in this female.

Retaining 1/2 embryo interest in Lot 23.

PVF Proven Queen 1033, this popular National Western Stock Show Division winner for Amelia is the dam of Lot 21-23

PVF Proven Queen 1033, this Top 5 Bred and Owned Female at the Atlantic National for Amelia is the dam of Lots 21-23