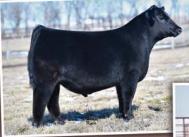

**INSURANCE** ... Available through James F Bessler Inc., Livestock Mortality Insurance, 815.762.2641.

PHOTOS & VIDEOS current as of March 3, 2025. EPD VALUES current as of February 28, 2025.

Leading off with an impressive summer born daughter of one of our newest foundation donors PVF Blackbird 2201. 2201 is a Good Times daughter of PVF Blackbird 3127, who is best known as the dam of PVF The Natural 7042. Blacklist has cemented himself as one of the elite show ring sires and only two years ago produced the Grand Owned and Bred and Owned Heifers at the National Junior Angus Show. This lead off June born heifer has the style, mass and structural integrity to be a force to be reckoned with.

Retaining 1/2 embryo interest in Lot 1.

PVF Blacklist 7077, this ST Genetics many time sire of champions is the sire of Lot 1.

PVF Blackbird 3127, a maternal granddam of Lots 1-3.

PVF BLACKBIRD 2201