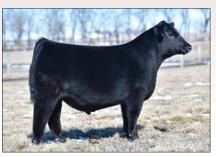

PVF LUCY 1056

17 PVF LUCY 4130

[cow +21193706] [calved: 09.08.2024]

 BEPD
 WEPD
 YEPD
 MILK
 \$C

 EPDs
 3.7
 62
 107
 28
 225

**10** PVF LUCY 4139

[cow +21193715] [calved: 09.12.2024]

PVF MARVEL 9185
WB PVF LUCY 1052

EPDs 3.7 62 107 28

PVF BLACKLIST 7077

PVF MISSIE 5245

PVF WINDFALL SCC 9005

THOMAS LUCY 7360

Lots 17 and 18 represent full sisters to PVF Lucy 1056, donor dam of Lots 15 and 16 in this sale and one of the winningest heifers in memory for Braxton Cole of Texas. The Lucy cow family has not only produced champions at nearly every major show but a maternal sister to WB PVF Lucy 1052 also produced PVF DLX King Pin 0058, one of the most popular young sires in the Angus breed.

PVF Marvel 9185, this Select Sires sensation is the sire of Lots 17-18.

PVF Lucy 4189, the dam of King Pin is a maternal sister to the dam of Lots 17-18.

cow +21193704] [calved: 09.07.2024]

 BEPD
 WEPD
 YEPD
 MILK
 \$C