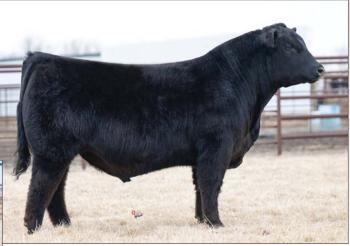

Stacking some of the most elite females to ever reside at PVF into one potent pedigree resulted in our Lot 2 offering. This May born daughter of Marvel combines the best of the Missie and Blackbird cow families. This female has as much show ring style and eye appeal as you could ever hope to produce. 4096 is incredibly stout in her structure while maintaining an unrivaled look through her front end. She has so many unique pieces to build on as a donor when her show career is through.

Retaining 1/2 embryo interest in Lot 2.

PVF Marvel 9185, sire of Lots 2-3.

PVF The Natural 7042, maternal brother to the dam of Lot 2.

PVF BLACKBIRD 2201

3 PVF BLACKBIRD 4129
[cow +21193705] [calved: 09.07.2024]