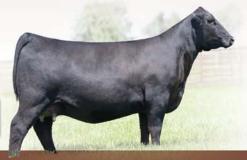

**INSURANCE** ... Available through James F Bessler Inc., Livestock Mortality Insurance, 815.762.2641.

PHOTOS & VIDEOS current as of March 3, 2025. EPD VALUES current as of February 28, 2025.

Leading off with an impressive summer born daughter of one of our newest foundation donors PVF Blackbird 2201. 2201 is a Good Times daughter of PVF Blackbird 3127, who is best known as the dam of PVF The Natural 7042. Blacklist has cemented himself as one of the elite show ring sires and only two years ago produced the Grand Owned and Bred and Owned Heifers at the National Junior Angus Show. This lead off June born heifer has the style, mass and structural integrity to be a force to be reckoned with.

Retaining 1/2 embryo interest in Lot 1.

PVF Blacklist 7077, this ST Genetics many time sire of champions is the sire of Lot 1.

PVF Blackbird 3127, a maternal granddam of Lots 1-3.

PVF BLACKBIRD 2201