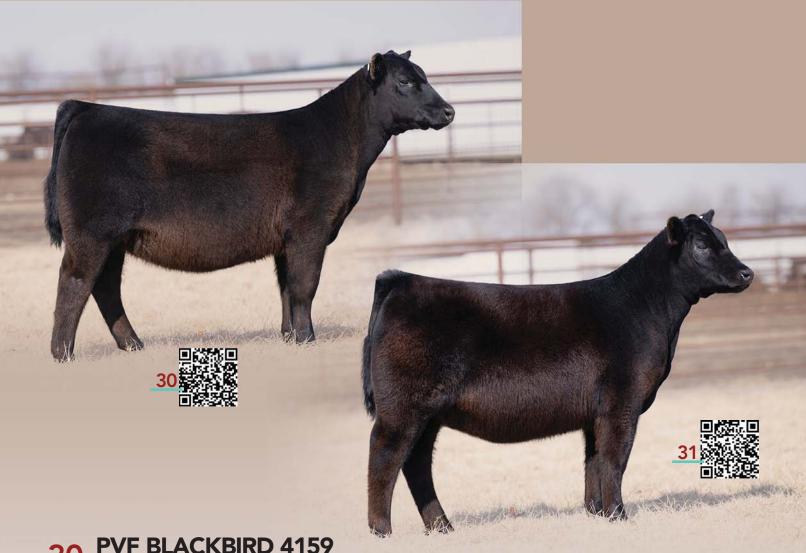

This ABS sire PVF DLX King Pin 0058

**PVF BLACKBIRD 4159** 

[cow +21201526] [calved: 11.06.2024]

BNWZ DIGNITY 8017 PVF BLACKBIRD 3070

EPDs 3.6 62 PVF INSIGHT 0129 CCC SARA'S DREAM 5116

DAMERON FIRST CLASS

ALL PVF BLACKBIRD 645

PVF Blacklist 7077, this ST Genetics herd sire is a maternal sib to Lots 30-31.

Most famous as the dam of Blacklist, PVF Blackbird 3070 is a direct daughter of our Blackbird 645 foundation donor, whose many accomplishments including producing the Grand Champion heifers at the National Junior Angus Show, the North American International Livestock Exhibition, the National Western Stock Show, and the Fort Worth Stock Show. In addition to her famous siblings and son, 3070 has produced many champion females including PVF Blackbird 0253, the fifth overall Supreme Female at the Indiana State Fair for Rachel Streitmatter. These two late fall daughters of one of Insight's greatest sons represent outstanding show and genetic building blocks.

Retaining 1/2 embryo interest in Lots 30 & 31.

STAG Good Times 201 ET, sire of Lot 32.

PVF Blacklist 7077, sire of Lot 33.