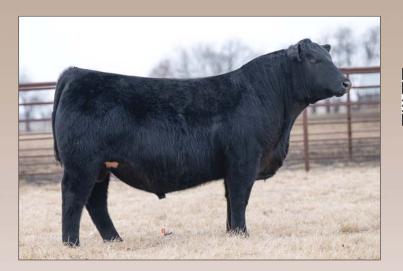

#### PVF BLACKBIRD 4096

[cow +\*21190779] [calved: 05.06.2024]

PVF MARVEL 9185
PVF BLACKBIRD 2201

 BEPD
 WEPD
 YEPD
 MILK
 \$C

 EPDs
 4.6
 67
 120
 17
 195

 PVF BLACKLIST 7077
 PVF MISSIE 5245
 STAG GOOD TIMES 201 ET
 PVF BLACKBIRD 3127

Stacking some of the most elite females to ever reside at PVF into one potent pedigree resulted in our Lot 2 offering. This May born daughter of Marvel combines the best of the Missie and Blackbird cow families. This female has as much show ring style and eye appeal as you could ever hope to produce. 4096 is incredibly stout in her structure while maintaining an unrivaled look through her front end. She has so many unique pieces to build on as a donor when her show career is through.

Retaining 1/2 embryo interest in Lot 2.

PVF Marvel 9185, sire of Lots 2-3.

PVF The Natural 7042, maternal brother to the dam of Lot 2.

PVF BLACKBIRD 2201

3 PVF BLACKBIRD 4129
[cow +21193705] [calved: 09.07.2024]