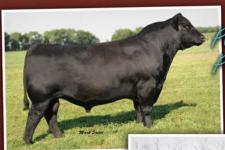

PVF Blackbird 3070, dam of Lot 45

Connealy Common Ground, sire of Lot 46.

[cow +-20725069] [calved: 03.15.2023]

PVF MARVEL 9185
PVF BLACKBIRD 3070

PVF BLACKLIST 7077
PVF MISSIE 5245
DAMERON FIRST CLASS
ALL PVF BLACKBIRD 645

Bred to calve 05.15.2025 to PVF King Pin 3111.

This maternal sister to Blacklist adds another highlight to this bred heifer offering. Powerful in her structure and feminine in her look, this young female, line bred to the Blackbird cow family, offers a world of potential.

Bred to calve 05.15.2025 to PVF King Pin 3111.

Concluding the Bred Heifer portion of the sale with a Common Ground daughter that traces back to the Missie cow family. Combining the elite EPD profile of Connealy Common Ground with the unmatched phenotype of the Missies' resulted in a building block bred heifer that is beautifully constructed in person and on paper.