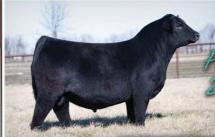

#### **PVF FLASH 4304**

[bull +\*21019541] [calved: 01.30.2024]

PVF MARVEL 9185
PVF LUCY 4189

EPDs 3.6 67 119 18

PVF BLACKLIST 7077

PVF MISSIE 5245

C&C PRIORITY 1428B EXAR

THOMAS LUCY 7360

Leading off the bulls with an elite herd bull prospect who is a maternal brother to the ABS sire PVF DLX King Pin 0058. Sired by Select Sire's PVF Marvel 9185, 4304 is a power bull with extra growth and performance, combined with modest birth weights. He was a feature of our National Western Stock Show Pen of Bulls this year, who grabbed everyone's attention for his mass and dense construction.