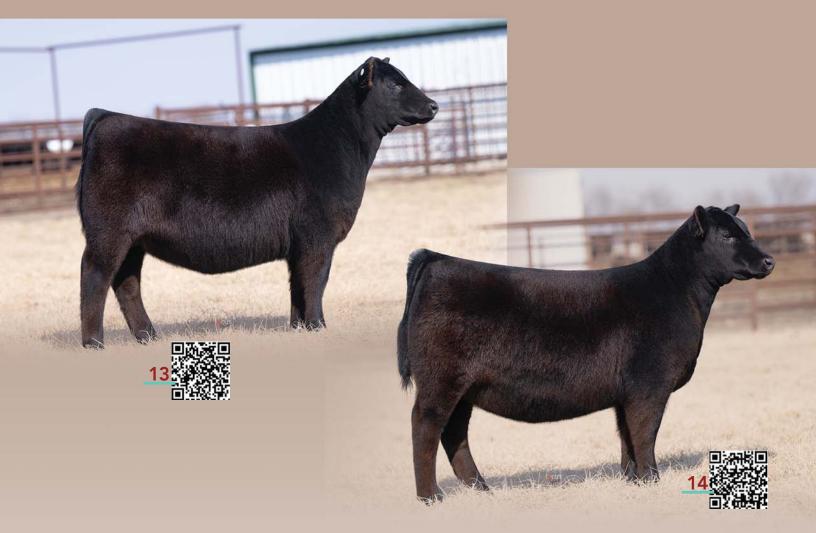

PVF Proven Queen 8256, this North American International Livestock Exhibition Reserve Champion Female is the dam of Lots 11-14.

12 PVF PROVEN QUEEN 4162

 $[cow + 21193722] \quad [calved: 10.22.2024]$ 

 BEPD
 WEPD
 YEPD
 MILK
 \$C

 EPDs
 3.5
 62
 106
 19
 199

11 PVF PROVEN QUEEN 4163

[cow +21193723] [calved: 11.03.2024]

STAG GOOD TIMES 201 ET
PVF PROVEN QUEEN 8256

 BEPD
 WEPD
 YEPD
 MILK
 \$C

 EPDs
 3.5
 62
 106
 19
 199

 SCC SCH 24 KARAT 838

SCC SCH 24 KARAT 838 SCC SCH PHYLLIS 6104 PVF INSIGHT 0129 PVF PROVEN QUEEN 5250 Two full sibs to one of the most popular matings in recent PVF history. Mating the show ring style and success of Good Times with the proven power of the Proven Queen cow family, this mating resulted in PVF Proven Queen 3034, Supreme at the California Youth Expo for Cambria Cook, as well as PVF Proven Queen 4212, the \$170,000 featured Lot 1 female of that Fall Production Sale.

Retaining 1/2 embryo interest in Lots 13 & 14.

PVF Proven Queen 3034, the Supreme Champion of the California Youth Expo for Cambria Cook is a full sib to Lots 13-14.

15 PVF LUCY 4141

STAG GOOD TIMES 201 ET PVF LUCY 1056