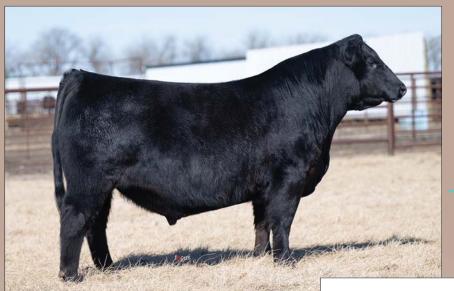

Stacking some of the most elite females to ever reside at PVF into one potent pedigree resulted in our Lot 2 offering. This May born daughter of Marvel combines the best of the Missie and Blackbird cow families. This female has as much show ring style and eye appeal as you could ever hope to produce. 4096 is incredibly stout in her structure while maintaining an unrivaled look through her front end. She has so many unique pieces to build on as a donor when her show career is through.

Retaining 1/2 embryo interest in Lot 2.

PVF Marvel 9185, sire of Lots 2-3.

PVF The Natural 7042, maternal brother to the dam of Lot 2.

PVF BLACKBIRD 2201

3 PVF BLACKBIRD 4129
[cow +21193705] [calved: 09.07.2024]