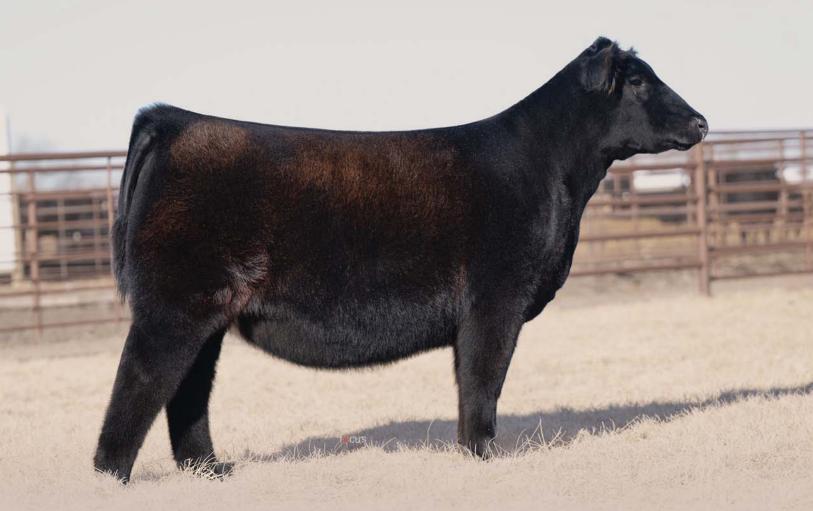

Stacking some of the most elite females to ever reside at PVF into one potent pedigree resulted in our Lot 2 offering. This May born daughter of Marvel combines the best of the Missie and Blackbird cow families. This female has as much show ring style and eye appeal as you could ever hope to produce. 4096 is incredibly stout in her structure while maintaining an unrivaled look through her front end. She has so many unique pieces to build on as a donor when her show career is through.

Retaining 1/2 embryo interest in Lot 2.

PVF Marvel 9185, sire of Lots 2-3.

PVF The Natural 7042, maternal brother to the dam of Lot 2.

PVF BLACKBIRD 2201

3 PVF BLACKBIRD 4129
[cow +21193705] [calved: 09.07.2024]