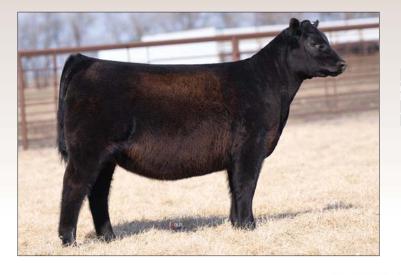

#### PVF BLACKBIRD 4096

[cow +\*21190779] [calved: 05.06.2024]

PVF MARVEL 9185
PVF BLACKBIRD 2201

 BEPD
 WEPD
 YEPD
 MILK
 \$C

 EPDs
 4.6
 67
 120
 17
 195

 PVF BLACKLIST 7077
 PVF MISSIE 5245
 STAG GOOD TIMES 201 ET
 PVF BLACKBIRD 3127

Stacking some of the most elite females to ever reside at PVF into one potent pedigree resulted in our Lot 2 offering. This May born daughter of Marvel combines the best of the Missie and Blackbird cow families. This female has as much show ring style and eye appeal as you could ever hope to produce. 4096 is incredibly stout in her structure while maintaining an unrivaled look through her front end. She has so many unique pieces to build on as a donor when her show career is through.

Retaining 1/2 embryo interest in Lot 2.

PVF Marvel 9185, sire of Lots 2-3.

PVF The Natural 7042, maternal brother to the dam of Lot 2.

PVF BLACKBIRD 2201

3 PVF BLACKBIRD 4129
[cow +21193705] [calved: 09.07.2024]