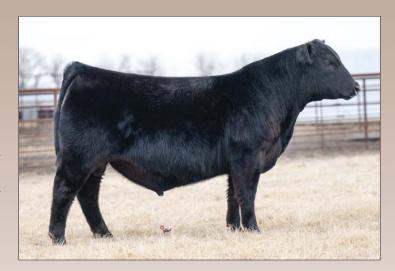

Stacking some of the most elite females to ever reside at PVF into one potent pedigree resulted in our Lot 2 offering. This May born daughter of Marvel combines the best of the Missie and Blackbird cow families. This female has as much show ring style and eye appeal as you could ever hope to produce. 4096 is incredibly stout in her structure while maintaining an unrivaled look through her front end. She has so many unique pieces to build on as a donor when her show career is through.

Retaining 1/2 embryo interest in Lot 2.

PVF Marvel 9185, sire of Lots 2-3.

PVF The Natural 7042, maternal brother to the dam of Lot 2.

PVF BLACKBIRD 2201

3 PVF BLACKBIRD 4129
[cow +21193705] [calved: 09.07.2024]