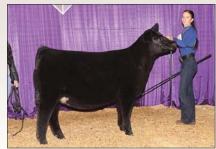

K | \$C EPDs | 2.4 | 51 | 88 | 20 | 208 PVF BLACKLIST 7077 PVF LUCY 4189 C&C PRIORITY 1428B EXAR PVF MISSIE 790

Rapidly becoming one of our most sure-fire matings combining the legendary PVF Missie 6228 with PVF DLX King Pin 0058 produced the \$55,000 featured PVF Missie 4220 from our Fall 24 Production Sale who went on to be a popular Reserve Division Champion at Cattlemen's Congress. In addition to her championship pedigree, Lot 8 is simply one of the most stunning females in the offering. She is fault free in her design, while still being elite in her look, and will absolutely grab everyone's attention in the show ring.

Retaining 1/2 embryo interest in Lot 8.



PVF Missie 3090, Fifth Overall Supreme Female at the Illinois Beef Expo for Chloe Boitnott is a maternal sib to Lots 7-10.



PVF Missie 4220, this popular Reserve Division Champion at the 2025 Cattlemen's Congress for Kasey Meyer is a full sib to Lots 7-8.







[cow +21194239] [calved: 09.25.2024]

BNWZ DIGNITY 8017

PVF MISSIE 6228

PVF INSIGHT 0129 CCC SARA'S DREAM 5116 C&C PRIORITY 1428B EXAR PVF MISSIE 790

54

EPDs 3.3

Mating the many time champion and proven producer PVF Missie 6228 to with one of Insight's most powerful sons, BNWZ Dignity 8017 offers a pedigree line bred to PVF Missie 790, who is the dam of such PVF legends as PVF Insight 0129, PVF

Missie 0084 and PVF Missie 1148. This female is built for the long haul. Her impeccable structure, rib shape and femininity will make her competitive this summer and beyond.



BNWZ Dignity 8017, sire of Lot 9.

10 PVF MISSIE 4161



KR CASINO 6243

PVF M