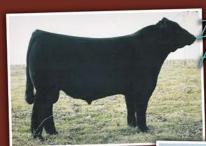

PVF Blackbird 3070, dam of Lot 45

Connealy Common Ground, sire of Lot 46.

[cow +-20725069] [calved: 03.15.2023]

PVF MARVEL 9185
PVF BLACKBIRD 3070

PVF BLACKLIST 7077
PVF MISSIE 5245
DAMERON FIRST CLASS
ALL PVF BLACKBIRD 645

Bred to calve 05.15.2025 to PVF King Pin 3111.

This maternal sister to Blacklist adds another highlight to this bred heifer offering. Powerful in her structure and feminine in her look, this young female, line bred to the Blackbird cow family, offers a world of potential.

Bred to calve 05.15.2025 to PVF King Pin 3111.

Concluding the Bred Heifer portion of the sale with a Common Ground daughter that traces back to the Missie cow family. Combining the elite EPD profile of Connealy Common Ground with the unmatched phenotype of the Missies' resulted in a building block bred heifer that is beautifully constructed in person and on paper.