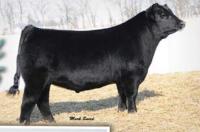

#### **PVF BLACKCAP 4135**

[cow +\*21193711] [calved: 09.10.2024]

PVF DLX KING PIN 0058

PVF BLACKCAP 9114

 BEPD
 WEPD
 YEPD
 MILK
 \$C

 EPDs
 2.4
 56
 99
 20
 236

 PVF BLACKLIST 7077
 PVF LUCY 4189
 489
 489
 489
 489
 489
 489
 489
 489
 489
 489
 489
 489
 489
 489
 489
 489
 489
 489
 489
 489
 489
 489
 489
 489
 489
 489
 489
 489
 489
 489
 489
 489
 489
 489
 489
 489
 489
 489
 489
 489
 489
 489
 489
 489
 489
 489
 489
 489
 489
 489
 489
 489
 489
 489
 489
 489
 489
 489
 489
 489
 489
 489
 489
 489
 489
 489
 489
 489
 489
 489
 489
 489
 489
 489
 489
 489
 489
 489
 489
 489
 489</t

PVF INAUGURATION 6174

MC BLACKCAP 3057

The Blackcap cow family was added to the PVF program for her outcross genetics and incredible maternal look. The first eight progeny from 9114 averaged more than \$40,000 in 2024. Lot 4 represents the first of a trio of impressive daughters of the leading donor to come out of the Blackcap tribe. In addition to building what is proving to be one of the next great cow families at PVF, the MC Blackcap family also produced MC Caesar 3109, the 2025 National Western Grand Champion Bull.

Retaining 1/2 embryo interest in Lot 4.

PVF DLX King Pin 0058, the sire of Lot 4.

MC Caesar 3109, Grand Champion Bull, NWSS in 2025 is a maternal brother to the dam of Lot 4.

PVF BLACKCAP 9114

**PVF BLACKCAP 4150** 