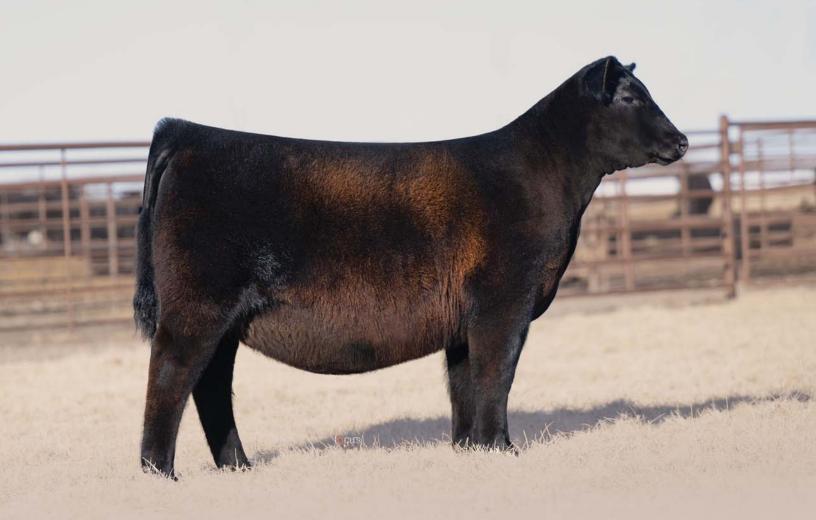

#### PVF BLACKBIRD 4096

[cow +\*21190779] [calved: 05.06.2024]

PVF MARVEL 9185
PVF BLACKBIRD 2201

 BEPD
 WEPD
 YEPD
 MILK
 \$C

 EPDs
 4.6
 67
 120
 17
 195

 PVF BLACKLIST 7077
 PVF MISSIE 5245
 STAG GOOD TIMES 201 ET
 PVF BLACKBIRD 3127

Stacking some of the most elite females to ever reside at PVF into one potent pedigree resulted in our Lot 2 offering. This May born daughter of Marvel combines the best of the Missie and Blackbird cow families. This female has as much show ring style and eye appeal as you could ever hope to produce. 4096 is incredibly stout in her structure while maintaining an unrivaled look through her front end. She has so many unique pieces to build on as a donor when her show career is through.