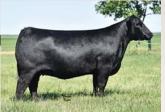

**INSURANCE** ... Available through James F Bessler Inc., Livestock Mortality Insurance, 815.762.2641.

PHOTOS & VIDEOS current as of March 3, 2025. EPD VALUES current as of February 28, 2025.

Leading off with an impressive summer born daughter of one of our newest foundation donors PVF Blackbird 2201. 2201 is a Good Times daughter of PVF Blackbird 3127, who is best known as the dam of PVF The Natural 7042. Blacklist has cemented himself as one of the elite show ring sires and only two years ago produced the Grand Owned and Bred and Owned Heifers at the National Junior Angus Show. This lead off June born heifer has the style, mass and structural integrity to be a force to be reckoned with.

Retaining 1/2 embryo interest in Lot 1.

PVF Blacklist 7077, this ST Genetics many time sire of champions is the sire of Lot 1.

PVF Blackbird 3127, a maternal granddam of Lots 1-3.

PVF BLACKBIRD 2201