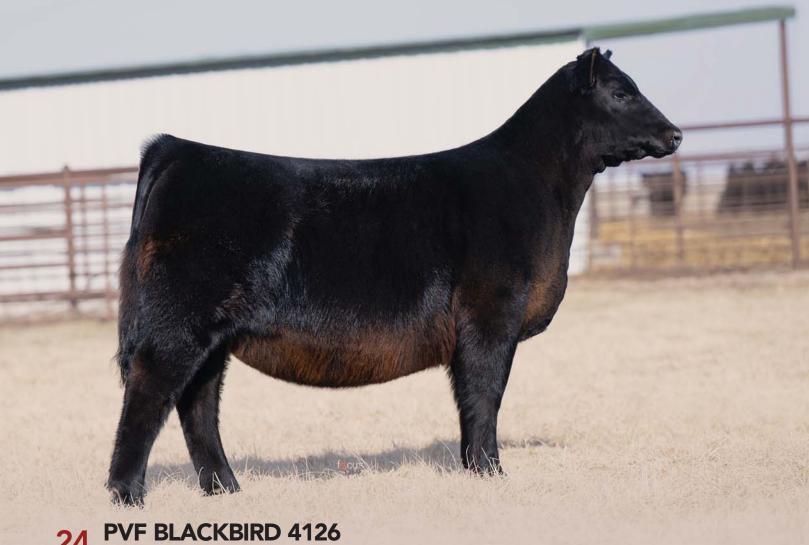

[cow 21193703] [calved: 09.06.2024]

EPDs 1.9

PVF DLX KING PIN 0058 PVF BLACKBIRD 8197

PVF BLACKLIST 7077 PVF LUCY 4189 PVF INSIGHT 0129 PVF BLACKBIRD 3127

The dam of Lot 24, PVF Blackbird 8197 is a full sister to PVF The Natural 7042, the featured ABS/Griswold/Webster sire. She produced PVF Blackbird 3152 whose many accomplishments this summer were highlighted by the Fourth Overall Bred and Owned Female at the National Junior Angus Show, Grand Champion Bred and Owned at the Eastern Regional Angus Show and Third Overall Bred and Owned Female at the Atlantic National Angus Show.

Retaining 1/2 embryo interest in Lot 24.

PVF Blackbird 3152, Fourth Overall Bred & Owned Champion Heifer for Adam at the 2024 National Junior Angus Show is a maternal sib to Lot 24.

PVF Blackbird 3152, this Grand Champion Bred & Owned Female from the Eastern Regional Junior Angus Show is a maternal sib to Lot 24.