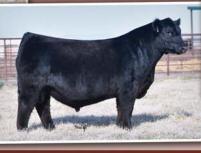

#### PVF BLACKBIRD 4096

[cow +\*21190779] [calved: 05.06.2024]

PVF MARVEL 9185
PVF BLACKBIRD 2201

 BEPD
 WEPD
 YEPD
 MILK
 \$C

 EPDs
 4.6
 67
 120
 17
 195

 PVF BLACKLIST 7077
 PVF MISSIE 5245
 STAG GOOD TIMES 201 ET
 PVF BLACKBIRD 3127

Stacking some of the most elite females to ever reside at PVF into one potent pedigree resulted in our Lot 2 offering. This May born daughter of Marvel combines the best of the Missie and Blackbird cow families. This female has as much show ring style and eye appeal as you could ever hope to produce. 4096 is incredibly stout in her structure while maintaining an unrivaled look through her front end. She has so many unique pieces to build on as a donor when her show career is through.