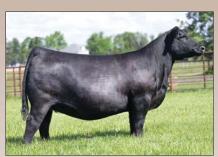

PVF Missie 6298, dam of Lot 34.

PVF Missie 0227, dam of Lot 35.

[cow +21196189] [calved: 07.27.2024]

PVF MARVEL 9185 PVF MISSIE 6298 EPDs 3.7 58 100

PVF BLACKLIST 7077

PVF MISSIE 5245

C&C PRIORITY 1428B EXAR

PVF MISSIE 0084

This late July prospect from PVF Missie 6298 who was a past PVF sale feature and is a full sister to the famous PVF Missie 4149. A maternal sister to this female was a past North American International Livestock Exposition division champion for Rachel Streitmatter. This mating combines the power and stoutness that Marvel transmits with the feminine maternal look of the Missie cow family.