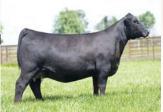

Stacking some of the most elite females to ever reside at PVF into one potent pedigree resulted in our Lot 2 offering. This May born daughter of Marvel combines the best of the Missie and Blackbird cow families. This female has as much show ring style and eye appeal as you could ever hope to produce. 4096 is incredibly stout in her structure while maintaining an unrivaled look through her front end. She has so many unique pieces to build on as a donor when her show career is through.

Retaining 1/2 embryo interest in Lot 2.

PVF Marvel 9185, sire of Lots 2-3.

PVF The Natural 7042, maternal brother to the dam of Lot 2.

PVF BLACKBIRD 2201

3 PVF BLACKBIRD 4129
[cow +21193705] [calved: 09.07.2024]