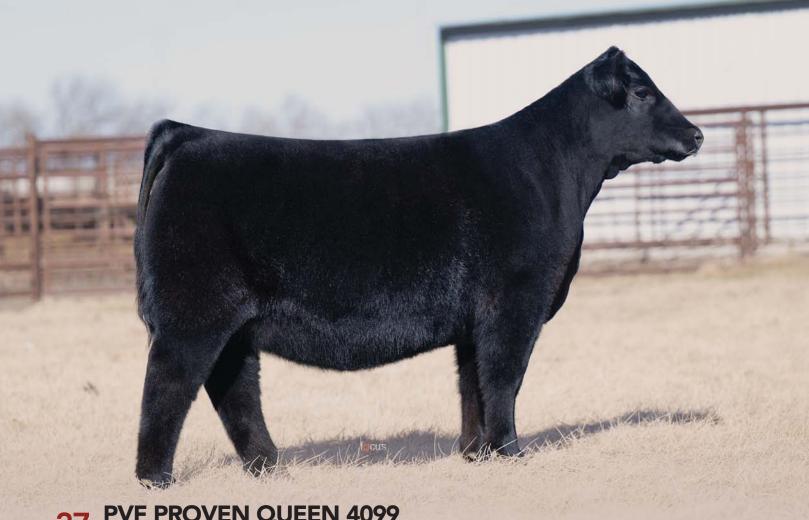

PVF MISSIE 8246

**PVF PROVEN QUEEN 4099** 

PVF MARVEL 9185 PVF PROVEN QUEEN 5186

EPDs 3.5 PVF BLACKLIST 7077 PVF MISSIE 5245 **PVF RADIANCE 0126** PVF PROVEN QUEEN 2106

Highlighting a full sister to the 2024 National Junior Angus Show 4th Overall Female, this late May offering is a full sister to the \$100,000 PVF Proven Queen 3025. She topped our Fall 23 Production Sale and went on to be a many time champion for Ashton Dillow. Among this donor dam's many other accomplishments, PVF Proven Queen 3126 was named Supreme Champion Female of the 2025 Dixie National Junior Angus Show for the Saucier family. Additionally, 5186 produced the newest exciting young Proven Queen in our lineup, PVF Proven Queen 1033, whose offspring are featured as Lots 21-23 in this catalog.

PVF Proven Queen 3025, this Fourth Overall Owned Heifer for Ashton Dillow is a full sib to Lot 27.

PVF Proven Queen 3126, this Supreme Champion at the Dixie National Junior Show for Brooks Saucier is a maternal sib to Lot 27.