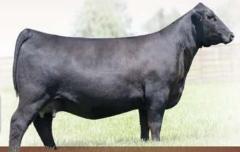

**INSURANCE** ... Available through James F Bessler Inc., Livestock Mortality Insurance, 815.762.2641.

PHOTOS & VIDEOS current as of March 3, 2025. EPD VALUES current as of February 28, 2025.

Leading off with an impressive summer born daughter of one of our newest foundation donors PVF Blackbird 2201. 2201 is a Good Times daughter of PVF Blackbird 3127, who is best known as the dam of PVF The Natural 7042. Blacklist has cemented himself as one of the elite show ring sires and only two years ago produced the Grand Owned and Bred and Owned Heifers at the National Junior Angus Show. This lead off June born heifer has the style, mass and structural integrity to be a force to be reckoned with.

Retaining 1/2 embryo interest in Lot 1.

PVF Blacklist 7077, this ST Genetics many time sire of champions is the sire of Lot 1.

PVF Blackbird 3127, a maternal granddam of Lots 1-3.

PVF BLACKBIRD 2201