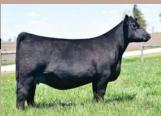

PVF MARVEL 9185
PVF BLACKBIRD 2201

This ultra stout September daughter of Marvel traces to the legendary Blackbird 645 on the bottom and Missie 0084 on the top. The Blackbird cow family stamps as much stoutness and power than anything on the farm, and Lot 3 leads the way in that regard. She combines tremendous muscle shape with a huge foot and power from end to end without sacrificing the elite look through her front end. These first three lots exemplify why we are so excited about the future of the 2201 donor in our program.

Retaining 1/2 embryo interest in Lot 3.

PVF Blackbird 2201, this Third Overall Heifer at the Illinois Junior Angus Field Day for Amelia is the dam of Lots 1-3.

PVF SFA Blackbird 3303, this Reserve Grand Champion Bred & Owned female at the NWSS in 2025 for Ashton Dillow is from the Blackbird cow family.