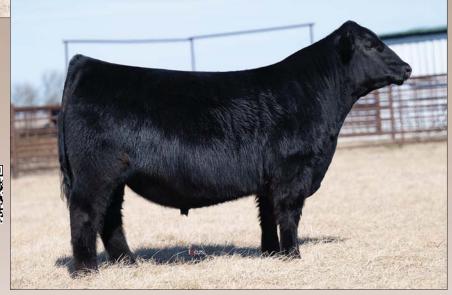

**INSURANCE** ... Available through James F Bessler Inc., Livestock Mortality Insurance, 815.762.2641.

PHOTOS & VIDEOS current as of March 3, 2025. EPD VALUES current as of February 28, 2025.

Leading off with an impressive summer born daughter of one of our newest foundation donors PVF Blackbird 2201. 2201 is a Good Times daughter of PVF Blackbird 3127, who is best known as the dam of PVF The Natural 7042. Blacklist has cemented himself as one of the elite show ring sires and only two years ago produced the Grand Owned and Bred and Owned Heifers at the National Junior Angus Show. This lead off June born heifer has the style, mass and structural integrity to be a force to be reckoned with.

Retaining 1/2 embryo interest in Lot 1.

PVF Blacklist 7077, this ST Genetics many time sire of champions is the sire of Lot 1.

PVF Blackbird 3127, a maternal granddam of Lots 1-3.

PVF BLACKBIRD 2201