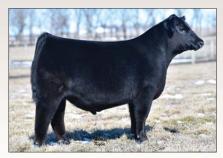

PVF MARVEL 9185
PVF BLACKBIRD 2201

This ultra stout September daughter of Marvel traces to the legendary Blackbird 645 on the bottom and Missie 0084 on the top. The Blackbird cow family stamps as much stoutness and power than anything on the farm, and Lot 3 leads the way in that regard. She combines tremendous muscle shape with a huge foot and power from end to end without sacrificing the elite look through her front end. These first three lots exemplify why we are so excited about the future of the 2201 donor in our program.

Retaining 1/2 embryo interest in Lot 3.

PVF Blackbird 2201, this Third Overall Heifer at the Illinois Junior Angus Field Day for Amelia is the dam of Lots 1-3.

PVF SFA Blackbird 3303, this Reserve Grand Champion Bred & Owned female at the NWSS in 2025 for Ashton Dillow is from the Blackbird cow family.