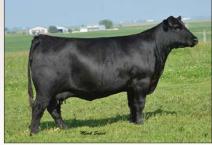

#### **PVF PROVEN QUEEN 4087**

[cow +\*21190774] [calved: 04.21.2024]

 BEPD
 WEPD
 YEPD
 MILK
 \$C

 EPDs
 4.5
 60
 115
 17
 147

BLC/MLA OMEGA 2258
PVF PROVEN QUEEN 9119

COLLISON ALPHA 028 MLA PROVEN QUEEN 2058 PVF BLACKLIST 7077 PVF PROVEN QUEEN 2106

Tracing to the Proven Queen cow family, this April born daughter of Omega combines the outstanding show ring style and presence her sire stamps with the power and cow look of her royal mother. PVF Proven Queen 9119 was a many time champion including Grand Champion Bred and Owned at the Eastern Regional Junior Angus Show and she is carrying on the next generation of the Proven Queen cow family in our donor battery.

PVF Proven Queen 9119, this Eastern Regional Junior Angus Show Grand Champion Bred & Owned Heifer for Amelia is the dam of Lot 25.

PVF Proven Queen 2106, the famous foundation Proven Queen donor is the granddam of Lot 25.