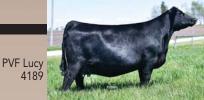

#### **PVF BLACKCAP 4135**

[cow +\*21193711] [calved: 09.10.2024]

PVF DLX KING PIN 0058

PVF BLACKCAP 9114

 BEPD
 WEPD
 YEPD
 MILK
 \$C

 EPDs
 2.4
 56
 99
 20
 236

 PVF BLACKLIST 7077
 PVF LUCY 4189
 489
 489
 489
 489
 489
 489
 489
 489
 489
 489
 489
 489
 489
 489
 489
 489
 489
 489
 489
 489
 489
 489
 489
 489
 489
 489
 489
 489
 489
 489
 489
 489
 489
 489
 489
 489
 489
 489
 489
 489
 489
 489
 489
 489
 489
 489
 489
 489
 489
 489
 489
 489
 489
 489
 489
 489
 489
 489
 489
 489
 489
 489
 489
 489
 489
 489
 489
 489
 489
 489
 489
 489
 489
 489
 489
 489
 489
 489
 489
 489
 489</t

PVF INAUGURATION 6174

MC BLACKCAP 3057

The Blackcap cow family was added to the PVF program for her outcross genetics and incredible maternal look. The first eight progeny from 9114 averaged more than \$40,000 in 2024. Lot 4 represents the first of a trio of impressive daughters of the leading donor to come out of the Blackcap tribe. In addition to building what is proving to be one of the next great cow families at PVF, the MC Blackcap family also produced MC Caesar 3109, the 2025 National Western Grand Champion Bull.

Retaining 1/2 embryo interest in Lot 4.

PVF DLX King Pin 0058, the sire of Lot 4.

MC Caesar 3109, Grand Champion Bull, NWSS in 2025 is a maternal brother to the dam of Lot 4.

PVF BLACKCAP 9114

**PVF BLACKCAP 4150** 