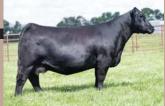

**INSURANCE** ... Available through James F Bessler Inc., Livestock Mortality Insurance, 815.762.2641.

PHOTOS & VIDEOS current as of March 3, 2025. EPD VALUES current as of February 28, 2025.

Leading off with an impressive summer born daughter of one of our newest foundation donors PVF Blackbird 2201. 2201 is a Good Times daughter of PVF Blackbird 3127, who is best known as the dam of PVF The Natural 7042. Blacklist has cemented himself as one of the elite show ring sires and only two years ago produced the Grand Owned and Bred and Owned Heifers at the National Junior Angus Show. This lead off June born heifer has the style, mass and structural integrity to be a force to be reckoned with.

Retaining 1/2 embryo interest in Lot 1.

PVF Blacklist 7077, this ST Genetics many time sire of champions is the sire of Lot 1.

PVF Blackbird 3127, a maternal granddam of Lots 1-3.

PVF BLACKBIRD 2201