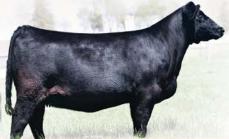

C&C PRIORITY 1428B EXAR

PVF MISSIE 790

The first of four daughters of the legendary PVF Missie 6228 in this offering. Her numerous sale features and high sellers include three full sisters to this heifer who averaged more than \$100,000 in the Spring 2023 PVF Production Sale. This heifer's dam was a past Reserve Grand Champion Angus at the National Western Stock Show, and her daughters include PVF Missie 9214 and PVF Missie 1124, who were both division winners at the National Junior Angus Show.

Retaining 1/2 embryo interest in Lot 7.

PVF Missie 6228, this Reserve Grand Champion at the NWSS for Olivia Caldwell is the dam of Lots 7-10.

PVF Missie 1124, this Illinois Junior Angus Field Day Champion for Ashton Dillow is a maternal sister to Lots 7-10.