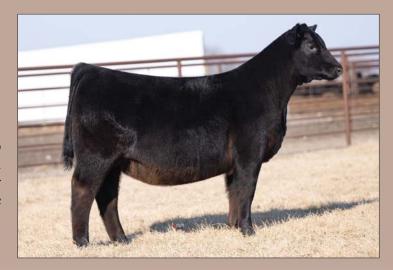

PVF MARVEL 9185
PVF BLACKBIRD 2201

This ultra stout September daughter of Marvel traces to the legendary Blackbird 645 on the bottom and Missie 0084 on the top. The Blackbird cow family stamps as much stoutness and power than anything on the farm, and Lot 3 leads the way in that regard. She combines tremendous muscle shape with a huge foot and power from end to end without sacrificing the elite look through her front end. These first three lots exemplify why we are so excited about the future of the 2201 donor in our program.

Retaining 1/2 embryo interest in Lot 3.

PVF Blackbird 2201, this Third Overall Heifer at the Illinois Junior Angus Field Day for Amelia is the dam of Lots 1-3.

PVF SFA Blackbird 3303, this Reserve Grand Champion Bred & Owned female at the NWSS in 2025 for Ashton Dillow is from the Blackbird cow family.