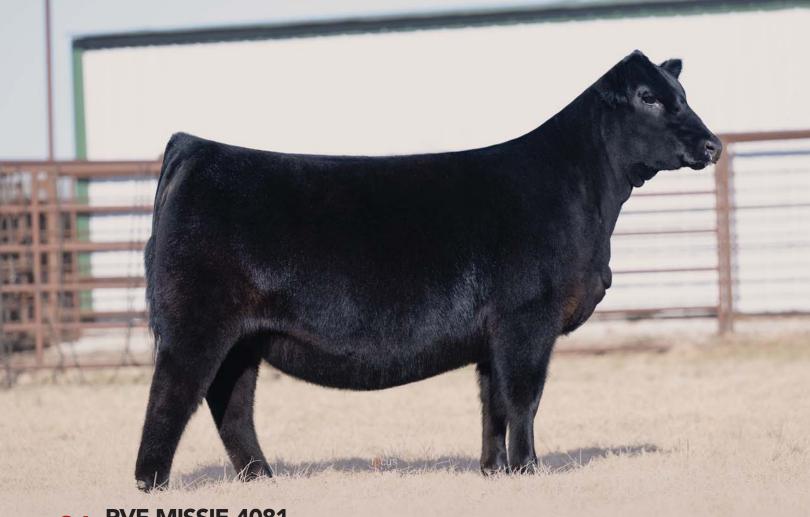

**26 PVF MISSIE 4081** [cow +\*21190771] [calved: 04.15.2024]

SELDOM REST SANDMAN 6075

PVF MISSIE 8246

EPDs 5.8 68 107 19 185 EXAR CLASSEN 1422B SILVEIRAS S SIS SANDY 2354 KR CASINO 6243 PVF MISSIE 4149

YEPD MILK

BEPD WEPD

Combining two of the winningest show ring families, the Sandy's and the Missie's into one pedigree, has created this April female with an outstanding show ring look, rib shape and body dimension to be a tremendous cow. 8246 consistently transmits extra ruggedness due to her sire, KR Casino 6243, and is a proven producer of show ring champions. In the past year alone, she produced PVF SFA Missie 3067, Reserve Grand Female at the Atlantic National and PVF SFA Missie 3071, Grand Champion Female of the Illinois Junior Angus Field Day.

PVF SFA Missie 3071, this Supreme Champion Animal at the Illinois Junior Angus Field Day is a maternal sib to Lot 26.

PVF SFA Missie 3067, this Reserve Champion Atlantic National ROV Female for Ashton Dillow is a maternal sib to Lot 26.