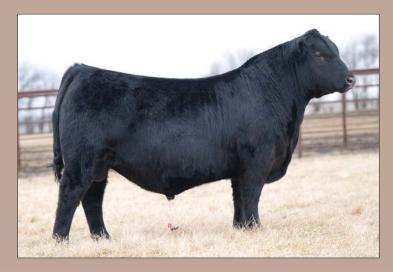

**INSURANCE** ... Available through James F Bessler Inc., Livestock Mortality Insurance, 815.762.2641.

PHOTOS & VIDEOS current as of March 3, 2025. EPD VALUES current as of February 28, 2025.

Leading off with an impressive summer born daughter of one of our newest foundation donors PVF Blackbird 2201. 2201 is a Good Times daughter of PVF Blackbird 3127, who is best known as the dam of PVF The Natural 7042. Blacklist has cemented himself as one of the elite show ring sires and only two years ago produced the Grand Owned and Bred and Owned Heifers at the National Junior Angus Show. This lead off June born heifer has the style, mass and structural integrity to be a force to be reckoned with.

Retaining 1/2 embryo interest in Lot 1.

PVF Blacklist 7077, this ST Genetics many time sire of champions is the sire of Lot 1.

PVF Blackbird 3127, a maternal granddam of Lots 1-3.

PVF BLACKBIRD 2201