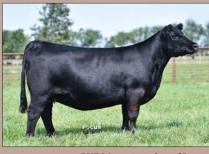

Retaining 1/2 embryo interest in Lot 2.

PVF Marvel 9185, sire of Lots 2-3.

PVF The Natural 7042, maternal brother to the dam of Lot 2.

PVF BLACKBIRD 2201

3 PVF BLACKBIRD 4129
[cow +21193705] [calved: 09.07.2024]

PVF MARVEL 9185
PVF BLACKBIRD 2201

This ultra stout September daughter of Marvel traces to the legendary Blackbird 645 on the bottom and Missie 0084 on the top. The Blackbird cow family stamps as much stoutness and power than anything on the farm, and Lot 3 leads the way in that regard. She combines tremendous muscle shape with a huge foot and power from end to end without sacrificing the elite look through her front end. These first three lots exemplify why we are so excited about the future of the 2201 donor in our program.