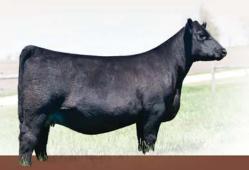

**INSURANCE** ... Available through James F Bessler Inc., Livestock Mortality Insurance, 815.762.2641.

PHOTOS & VIDEOS current as of March 3, 2025. EPD VALUES current as of February 28, 2025.

Leading off with an impressive summer born daughter of one of our newest foundation donors PVF Blackbird 2201. 2201 is a Good Times daughter of PVF Blackbird 3127, who is best known as the dam of PVF The Natural 7042. Blacklist has cemented himself as one of the elite show ring sires and only two years ago produced the Grand Owned and Bred and Owned Heifers at the National Junior Angus Show. This lead off June born heifer has the style, mass and structural integrity to be a force to be reckoned with.

Retaining 1/2 embryo interest in Lot 1.

PVF Blacklist 7077, this ST Genetics many time sire of champions is the sire of Lot 1.

PVF Blackbird 3127, a maternal granddam of Lots 1-3.

PVF BLACKBIRD 2201