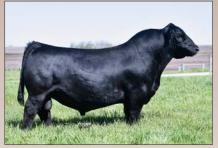

**INSURANCE** ... Available through James F Bessler Inc., Livestock Mortality Insurance, 815.762.2641.

PHOTOS & VIDEOS current as of March 3, 2025. EPD VALUES current as of February 28, 2025.

Leading off with an impressive summer born daughter of one of our newest foundation donors PVF Blackbird 2201. 2201 is a Good Times daughter of PVF Blackbird 3127, who is best known as the dam of PVF The Natural 7042. Blacklist has cemented himself as one of the elite show ring sires and only two years ago produced the Grand Owned and Bred and Owned Heifers at the National Junior Angus Show. This lead off June born heifer has the style, mass and structural integrity to be a force to be reckoned with.

Retaining 1/2 embryo interest in Lot 1.

PVF Blacklist 7077, this ST Genetics many time sire of champions is the sire of Lot 1.

PVF Blackbird 3127, a maternal granddam of Lots 1-3.

PVF BLACKBIRD 2201