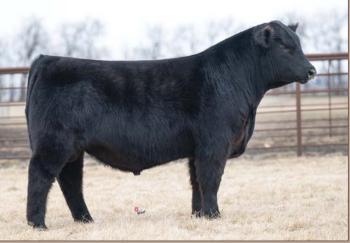

**INSURANCE** ... Available through James F Bessler Inc., Livestock Mortality Insurance, 815.762.2641.

PHOTOS & VIDEOS current as of March 3, 2025. EPD VALUES current as of February 28, 2025.

Leading off with an impressive summer born daughter of one of our newest foundation donors PVF Blackbird 2201. 2201 is a Good Times daughter of PVF Blackbird 3127, who is best known as the dam of PVF The Natural 7042. Blacklist has cemented himself as one of the elite show ring sires and only two years ago produced the Grand Owned and Bred and Owned Heifers at the National Junior Angus Show. This lead off June born heifer has the style, mass and structural integrity to be a force to be reckoned with.

Retaining 1/2 embryo interest in Lot 1.

PVF Blacklist 7077, this ST Genetics many time sire of champions is the sire of Lot 1.

PVF Blackbird 3127, a maternal granddam of Lots 1-3.

PVF BLACKBIRD 2201