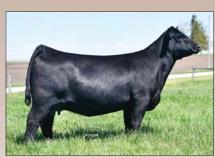

Stacking some of the most elite females to ever reside at PVF into one potent pedigree resulted in our Lot 2 offering. This May born daughter of Marvel combines the best of the Missie and Blackbird cow families. This female has as much show ring style and eye appeal as you could ever hope to produce. 4096 is incredibly stout in her structure while maintaining an unrivaled look through her front end. She has so many unique pieces to build on as a donor when her show career is through.

Retaining 1/2 embryo interest in Lot 2.

PVF Marvel 9185, sire of Lots 2-3.

PVF The Natural 7042, maternal brother to the dam of Lot 2.

PVF BLACKBIRD 2201

3 PVF BLACKBIRD 4129
[cow +21193705] [calved: 09.07.2024]