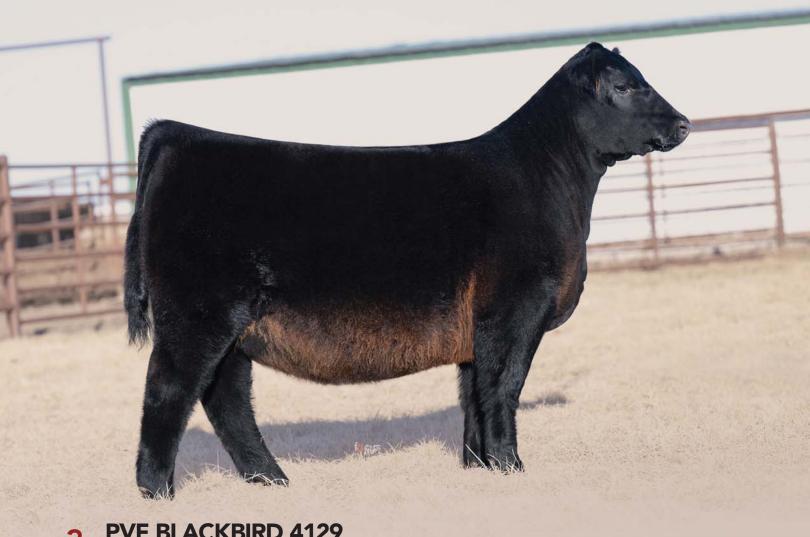

Retaining 1/2 embryo interest in Lot 2.

PVF Marvel 9185, sire of Lots 2-3.

PVF The Natural 7042, maternal brother to the dam of Lot 2.

PVF BLACKBIRD 2201

3 PVF BLACKBIRD 4129
[cow +21193705] [calved: 09.07.2024]

PVF MARVEL 9185
PVF BLACKBIRD 2201

This ultra stout September daughter of Marvel traces to the legendary Blackbird 645 on the bottom and Missie 0084 on the top. The Blackbird cow family stamps as much stoutness and power than anything on the farm, and Lot 3 leads the way in that regard. She combines tremendous muscle shape with a huge foot and power from end to end without sacrificing the elite look through her front end. These first three lots exemplify why we are so excited about the future of the 2201 donor in our program.

Retaining 1/2 embryo interest in Lot 3.

PVF Blackbird 2201, this Third Overall Heifer at the Illinois Junior Angus Field Day for Amelia is the dam of Lots 1-3.

PVF SFA Blackbird 3303, this Reserve Grand Champion Bred & Owned female at the NWSS in 2025 for Ashton Dillow is from the Blackbird cow family.