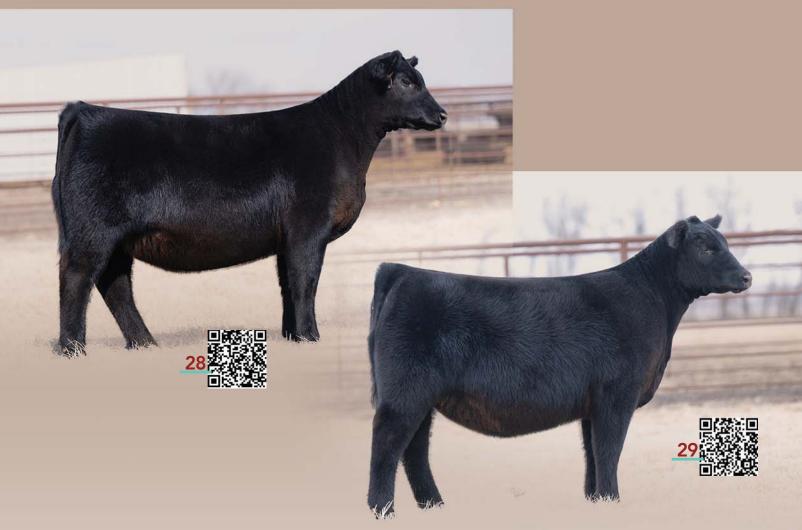

**INSURANCE** ... Available through James F Bessler Inc., Livestock Mortality Insurance, 815.762.2641.

PHOTOS & VIDEOS current as of March 3, 2025. EPD VALUES current as of February 28, 2025.

Leading off with an impressive summer born daughter of one of our newest foundation donors PVF Blackbird 2201. 2201 is a Good Times daughter of PVF Blackbird 3127, who is best known as the dam of PVF The Natural 7042. Blacklist has cemented himself as one of the elite show ring sires and only two years ago produced the Grand Owned and Bred and Owned Heifers at the National Junior Angus Show. This lead off June born heifer has the style, mass and structural integrity to be a force to be reckoned with.

Retaining 1/2 embryo interest in Lot 1.

PVF Blacklist 7077, this ST Genetics many time sire of champions is the sire of Lot 1.

PVF Blackbird 3127, a maternal granddam of Lots 1-3.

PVF BLACKBIRD 2201

Stacking some of the most elite females to ever reside at PVF into one potent pedigree resulted in our Lot 2 offering. This May born daughter of Marvel combines the best of the Missie and Blackbird cow families. This female has as much show ring style and eye appeal as you could ever hope to produce. 4096 is incredibly stout in her structure while maintaining an unrivaled look through her front end. She has so many unique pieces to build on as a donor when her show career is through.

Retaining 1/2 embryo interest in Lot 2.

PVF Marvel 9185, sire of Lots 2-3.

PVF The Natural 7042, maternal brother to the dam of Lot 2.

PVF BLACKBIRD 2201

3 PVF BLACKBIRD 4129
[cow +21193705] [calved: 09.07.2024]