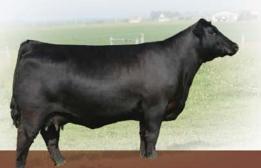

Stacking some of the most elite females to ever reside at PVF into one potent pedigree resulted in our Lot 2 offering. This May born daughter of Marvel combines the best of the Missie and Blackbird cow families. This female has as much show ring style and eye appeal as you could ever hope to produce. 4096 is incredibly stout in her structure while maintaining an unrivaled look through her front end. She has so many unique pieces to build on as a donor when her show career is through.

Retaining 1/2 embryo interest in Lot 2.

PVF Marvel 9185, sire of Lots 2-3.

PVF The Natural 7042, maternal brother to the dam of Lot 2.

PVF BLACKBIRD 2201

3 PVF BLACKBIRD 4129
[cow +21193705] [calved: 09.07.2024]