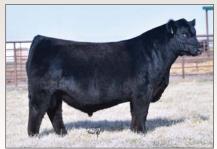

#### **PVF BLACKCAP 4135**

[cow +\*21193711] [calved: 09.10.2024]

PVF DLX KING PIN 0058

PVF BLACKCAP 9114

 BEPD
 WEPD
 YEPD
 MILK
 \$C

 EPDs
 2.4
 56
 99
 20
 236

 PVF BLACKLIST 7077
 PVF LUCY 4189
 489
 489
 489
 489
 489
 489
 489
 489
 489
 489
 489
 489
 489
 489
 489
 489
 489
 489
 489
 489
 489
 489
 489
 489
 489
 489
 489
 489
 489
 489
 489
 489
 489
 489
 489
 489
 489
 489
 489
 489
 489
 489
 489
 489
 489
 489
 489
 489
 489
 489
 489
 489
 489
 489
 489
 489
 489
 489
 489
 489
 489
 489
 489
 489
 489
 489
 489
 489
 489
 489
 489
 489
 489
 489
 489
 489
 489
 489
 489
 489
 489</t

PVF INAUGURATION 6174

MC BLACKCAP 3057

The Blackcap cow family was added to the PVF program for her outcross genetics and incredible maternal look. The first eight progeny from 9114 averaged more than \$40,000 in 2024. Lot 4 represents the first of a trio of impressive daughters of the leading donor to come out of the Blackcap tribe. In addition to building what is proving to be one of the next great cow families at PVF, the MC Blackcap family also produced MC Caesar 3109, the 2025 National Western Grand Champion Bull.

Retaining 1/2 embryo interest in Lot 4.

PVF DLX King Pin 0058, the sire of Lot 4.

MC Caesar 3109, Grand Champion Bull, NWSS in 2025 is a maternal brother to the dam of Lot 4.

PVF BLACKCAP 9114

**PVF BLACKCAP 4150** 