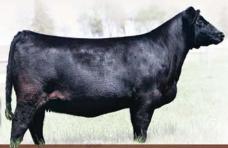

C&C PRIORITY 1428B EXAR

PVF MISSIE 790

The first of four daughters of the legendary PVF Missie 6228 in this offering. Her numerous sale features and high sellers include three full sisters to this heifer who averaged more than \$100,000 in the Spring 2023 PVF Production Sale. This heifer's dam was a past Reserve Grand Champion Angus at the National Western Stock Show, and her daughters include PVF Missie 9214 and PVF Missie 1124, who were both division winners at the National Junior Angus Show.

Retaining 1/2 embryo interest in Lot 7.

PVF Missie 6228, this Reserve Grand Champion at the NWSS for Olivia Caldwell is the dam of Lots 7-10.

PVF Missie 1124, this Illinois Junior Angus Field Day Champion for Ashton Dillow is a maternal sister to Lots 7-10.