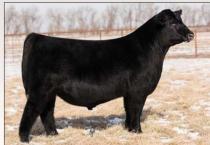

#### **PVF BLACKCAP 4135**

[cow +\*21193711] [calved: 09.10.2024]

PVF DLX KING PIN 0058

PVF BLACKCAP 9114

 BEPD
 WEPD
 YEPD
 MILK
 \$C

 EPDs
 2.4
 56
 99
 20
 236

 PVF BLACKLIST 7077
 PVF LUCY 4189
 489
 489
 489
 489
 489
 489
 489
 489
 489
 489
 489
 489
 489
 489
 489
 489
 489
 489
 489
 489
 489
 489
 489
 489
 489
 489
 489
 489
 489
 489
 489
 489
 489
 489
 489
 489
 489
 489
 489
 489
 489
 489
 489
 489
 489
 489
 489
 489
 489
 489
 489
 489
 489
 489
 489
 489
 489
 489
 489
 489
 489
 489
 489
 489
 489
 489
 489
 489
 489
 489
 489
 489
 489
 489
 489
 489
 489
 489
 489
 489
 489</t

PVF INAUGURATION 6174

MC BLACKCAP 3057

The Blackcap cow family was added to the PVF program for her outcross genetics and incredible maternal look. The first eight progeny from 9114 averaged more than \$40,000 in 2024. Lot 4 represents the first of a trio of impressive daughters of the leading donor to come out of the Blackcap tribe. In addition to building what is proving to be one of the next great cow families at PVF, the MC Blackcap family also produced MC Caesar 3109, the 2025 National Western Grand Champion Bull.

Retaining 1/2 embryo interest in Lot 4.

PVF DLX King Pin 0058, the sire of Lot 4.

MC Caesar 3109, Grand Champion Bull, NWSS in 2025 is a maternal brother to the dam of Lot 4.

PVF BLACKCAP 9114

**PVF BLACKCAP 4150** 