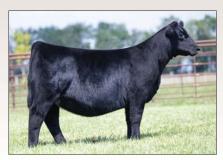

10 PVF MISSIE 4161

KR CASINO 6243

PVF MISSIE 6228

 BEPD
 WEPD
 YEPD
 MILK
 \$C

 EPDs
 4.1
 54
 97
 26
 193

CFCC BLACK JACK 001 MALSONS SAVANNAH 27Y C&C PRIORITY 1428B EXAR PVF MISSIE 790

PVF Missie 6228 has produced a division winner at the past five National Junior Angus Shows, and one of the four daughters this offering sure could be the

sixth. We conclude the 6228s with one of the most potent cow prospects of the bunch. Casino on the Missie family has added power and ruggedness and produced our featured donor PVF Missie 8246 who has progeny in this catalog. A full sister to Lot 10 was one of those division winners at NJAS, PVF Missie 0122 for Ashlyn Mool who is now a featured donor at Hill Top Farms.

KR Casino 6243, sire of Lot 10.

PVF Missie 3161, this Division Champion at the National Junior Angus Show for Ella Eathington is a maternal sib to Lots 7-10.