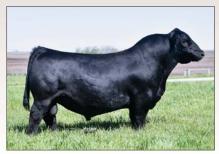

#### **PVF BLACKCAP 4135**

[cow +\*21193711] [calved: 09.10.2024]

PVF DLX KING PIN 0058

PVF BLACKCAP 9114

 BEPD
 WEPD
 YEPD
 MILK
 \$C

 EPDs
 2.4
 56
 99
 20
 236

 PVF BLACKLIST 7077
 PVF LUCY 4189
 489
 489
 489
 489
 489
 489
 489
 489
 489
 489
 489
 489
 489
 489
 489
 489
 489
 489
 489
 489
 489
 489
 489
 489
 489
 489
 489
 489
 489
 489
 489
 489
 489
 489
 489
 489
 489
 489
 489
 489
 489
 489
 489
 489
 489
 489
 489
 489
 489
 489
 489
 489
 489
 489
 489
 489
 489
 489
 489
 489
 489
 489
 489
 489
 489
 489
 489
 489
 489
 489
 489
 489
 489
 489
 489
 489
 489
 489
 489
 489
 489</t

PVF INAUGURATION 6174

MC BLACKCAP 3057

The Blackcap cow family was added to the PVF program for her outcross genetics and incredible maternal look. The first eight progeny from 9114 averaged more than \$40,000 in 2024. Lot 4 represents the first of a trio of impressive daughters of the leading donor to come out of the Blackcap tribe. In addition to building what is proving to be one of the next great cow families at PVF, the MC Blackcap family also produced MC Caesar 3109, the 2025 National Western Grand Champion Bull.

Retaining 1/2 embryo interest in Lot 4.

PVF DLX King Pin 0058, the sire of Lot 4.

MC Caesar 3109, Grand Champion Bull, NWSS in 2025 is a maternal brother to the dam of Lot 4.

PVF BLACKCAP 9114

**PVF BLACKCAP 4150** 