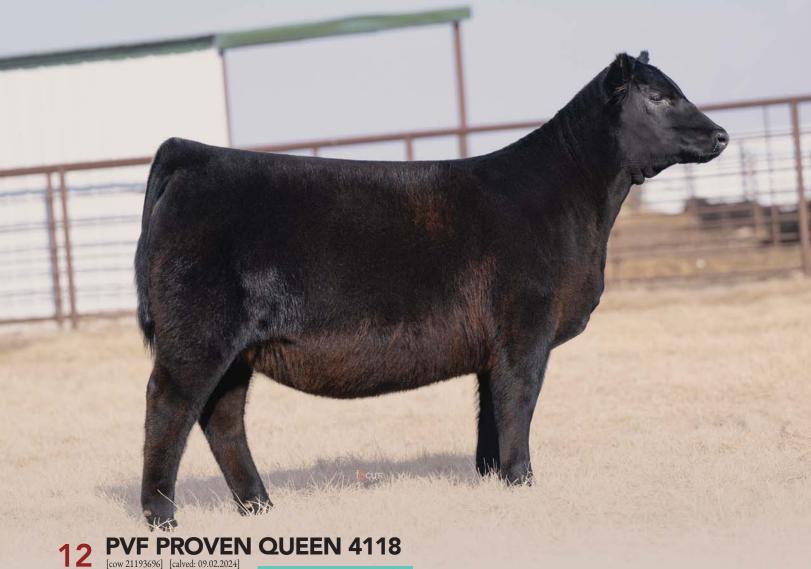

PVF Proven Queen 8256, this North American International Livestock Exhibition Reserve Champion Female is the dam of Lots 11-14.

12 PVF PROVEN QUEEN 4162

 $[cow + 21193722] \quad [calved: 10.22.2024]$ 

 BEPD
 WEPD
 YEPD
 MILK
 \$C

 EPDs
 3.5
 62
 106
 19
 199

11 PVF PROVEN QUEEN 4163

[cow +21193723] [calved: 11.03.2024]

STAG GOOD TIMES 201 ET
PVF PROVEN QUEEN 8256

 BEPD
 WEPD
 YEPD
 MILK
 \$C

 EPDs
 3.5
 62
 106
 19
 199

 SCC SCH 24 KARAT 838

SCC SCH 24 KARAT 838 SCC SCH PHYLLIS 6104 PVF INSIGHT 0129 PVF PROVEN QUEEN 5250 Two full sibs to one of the most popular matings in recent PVF history. Mating the show ring style and success of Good Times with the proven power of the Proven Queen cow family, this mating resulted in PVF Proven Queen 3034, Supreme at the California Youth Expo for Cambria Cook, as well as PVF Proven Queen 4212, the \$170,000 featured Lot 1 female of that Fall Production Sale.