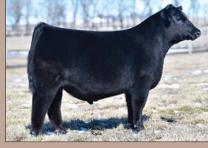

**INSURANCE** ... Available through James F Bessler Inc., Livestock Mortality Insurance, 815.762.2641.

PHOTOS & VIDEOS current as of March 3, 2025. EPD VALUES current as of February 28, 2025.

Leading off with an impressive summer born daughter of one of our newest foundation donors PVF Blackbird 2201. 2201 is a Good Times daughter of PVF Blackbird 3127, who is best known as the dam of PVF The Natural 7042. Blacklist has cemented himself as one of the elite show ring sires and only two years ago produced the Grand Owned and Bred and Owned Heifers at the National Junior Angus Show. This lead off June born heifer has the style, mass and structural integrity to be a force to be reckoned with.

Retaining 1/2 embryo interest in Lot 1.

PVF Blacklist 7077, this ST Genetics many time sire of champions is the sire of Lot 1.

PVF Blackbird 3127, a maternal granddam of Lots 1-3.

PVF BLACKBIRD 2201