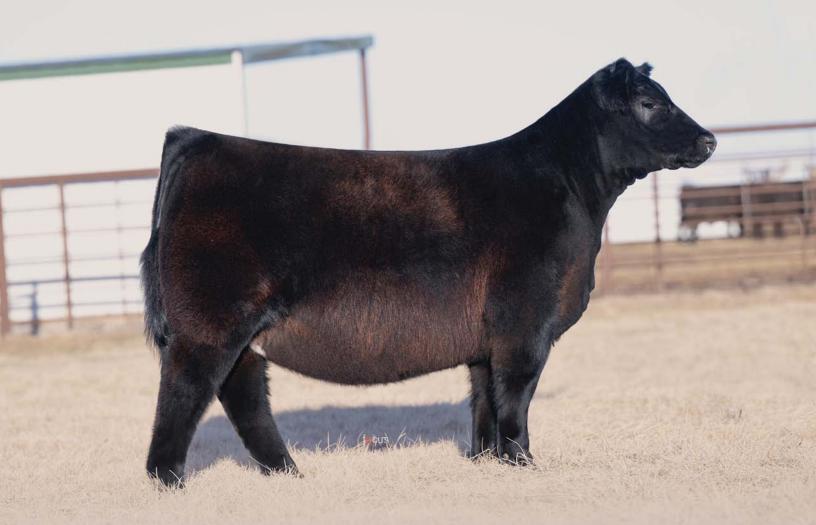

[cow +21194239] [calved: 09.25.2024]

BNWZ DIGNITY 8017

PVF MISSIE 6228

PVF INSIGHT 0129 CCC SARA'S DREAM 5116 C&C PRIORITY 1428B EXAR PVF MISSIE 790

54

EPDs 3.3

Mating the many time champion and proven producer PVF Missie 6228 to with one of Insight's most powerful sons, BNWZ Dignity 8017 offers a pedigree line bred to PVF Missie 790, who is the dam of such PVF legends as PVF Insight 0129, PVF

Missie 0084 and PVF Missie 1148. This female is built for the long haul. Her impeccable structure, rib shape and femininity will make her competitive this summer and beyond.

BNWZ Dignity 8017, sire of Lot 9.