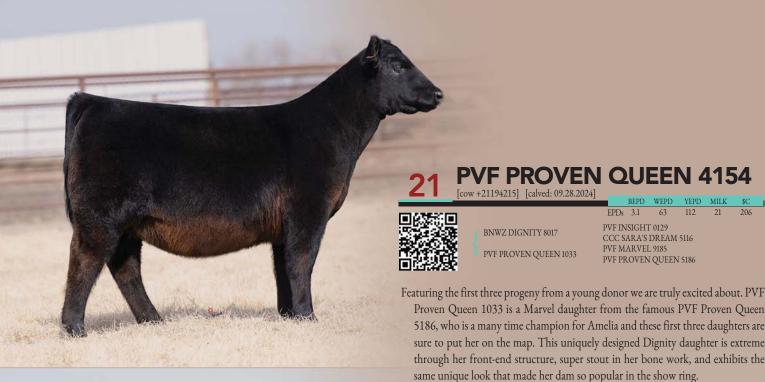

#### **VF PROVEN QUEEN 4154**

[cow +21194215] [calved: 09.28.2024]

EPDs 3.1 PVF INSIGHT 0129 BNWZ DIGNITY 8017 CCC SARA'S DREAM 5116 PVF MARVEL 9185 PVF PROVEN QUEEN 1033

PVF PROVEN QUEEN 5186

Featuring the first three progeny from a young donor we are truly excited about. PVF Proven Queen 1033 is a Marvel daughter from the famous PVF Proven Queen 5186, who is a many time champion for Amelia and these first three daughters are sure to put her on the map. This uniquely designed Dignity daughter is extreme