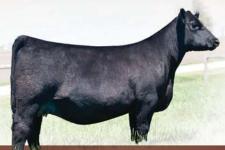

#### **PVF BLACKCAP 4135**

[cow +\*21193711] [calved: 09.10.2024]

PVF DLX KING PIN 0058

PVF BLACKCAP 9114

 BEPD
 WEPD
 YEPD
 MILK
 \$C

 EPDs
 2.4
 56
 99
 20
 236

 PVF BLACKLIST 7077
 PVF LUCY 4189
 489
 489
 489
 489
 489
 489
 489
 489
 489
 489
 489
 489
 489
 489
 489
 489
 489
 489
 489
 489
 489
 489
 489
 489
 489
 489
 489
 489
 489
 489
 489
 489
 489
 489
 489
 489
 489
 489
 489
 489
 489
 489
 489
 489
 489
 489
 489
 489
 489
 489
 489
 489
 489
 489
 489
 489
 489
 489
 489
 489
 489
 489
 489
 489
 489
 489
 489
 489
 489
 489
 489
 489
 489
 489
 489
 489
 489
 489
 489
 489
 489</t

PVF INAUGURATION 6174

MC BLACKCAP 3057

The Blackcap cow family was added to the PVF program for her outcross genetics and incredible maternal look. The first eight progeny from 9114 averaged more than \$40,000 in 2024. Lot 4 represents the first of a trio of impressive daughters of the leading donor to come out of the Blackcap tribe. In addition to building what is proving to be one of the next great cow families at PVF, the MC Blackcap family also produced MC Caesar 3109, the 2025 National Western Grand Champion Bull.

Retaining 1/2 embryo interest in Lot 4.

PVF DLX King Pin 0058, the sire of Lot 4.

MC Caesar 3109, Grand Champion Bull, NWSS in 2025 is a maternal brother to the dam of Lot 4.

PVF BLACKCAP 9114

**PVF BLACKCAP 4150** 