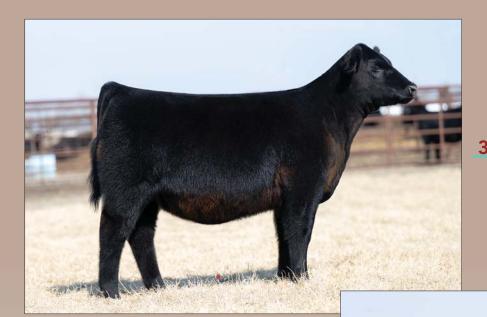

PVF MARVEL 9185
PVF BLACKBIRD 2201

This ultra stout September daughter of Marvel traces to the legendary Blackbird 645 on the bottom and Missie 0084 on the top. The Blackbird cow family stamps as much stoutness and power than anything on the farm, and Lot 3 leads the way in that regard. She combines tremendous muscle shape with a huge foot and power from end to end without sacrificing the elite look through her front end. These first three lots exemplify why we are so excited about the future of the 2201 donor in our program.

Retaining 1/2 embryo interest in Lot 3.

PVF Blackbird 2201, this Third Overall Heifer at the Illinois Junior Angus Field Day for Amelia is the dam of Lots 1-3.

PVF SFA Blackbird 3303, this Reserve Grand Champion Bred & Owned female at the NWSS in 2025 for Ashton Dillow is from the Blackbird cow family.