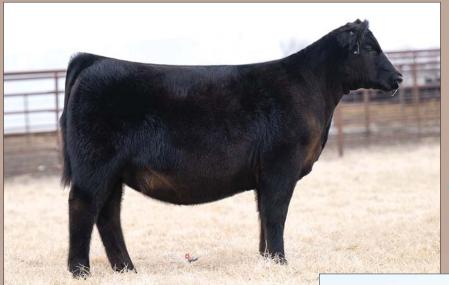

#### PVF BLACKBIRD 4096

[cow +\*21190779] [calved: 05.06.2024]

PVF MARVEL 9185
PVF BLACKBIRD 2201

 BEPD
 WEPD
 YEPD
 MILK
 \$C

 EPDs
 4.6
 67
 120
 17
 195

 PVF BLACKLIST 7077
 PVF MISSIE 5245
 STAG GOOD TIMES 201 ET
 PVF BLACKBIRD 3127

Stacking some of the most elite females to ever reside at PVF into one potent pedigree resulted in our Lot 2 offering. This May born daughter of Marvel combines the best of the Missie and Blackbird cow families. This female has as much show ring style and eye appeal as you could ever hope to produce. 4096 is incredibly stout in her structure while maintaining an unrivaled look through her front end. She has so many unique pieces to build on as a donor when her show career is through.