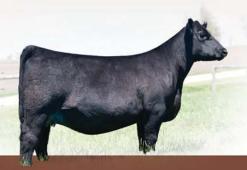

#### **PVF BLACKCAP 4135**

[cow +\*21193711] [calved: 09.10.2024]

PVF DLX KING PIN 0058

PVF BLACKCAP 9114

 BEPD
 WEPD
 YEPD
 MILK
 \$C

 EPDs
 2.4
 56
 99
 20
 236

 PVF BLACKLIST 7077
 PVF LUCY 4189
 489
 489
 489
 489
 489
 489
 489
 489
 489
 489
 489
 489
 489
 489
 489
 489
 489
 489
 489
 489
 489
 489
 489
 489
 489
 489
 489
 489
 489
 489
 489
 489
 489
 489
 489
 489
 489
 489
 489
 489
 489
 489
 489
 489
 489
 489
 489
 489
 489
 489
 489
 489
 489
 489
 489
 489
 489
 489
 489
 489
 489
 489
 489
 489
 489
 489
 489
 489
 489
 489
 489
 489
 489
 489
 489
 489
 489
 489
 489
 489
 489</t

PVF INAUGURATION 6174

MC BLACKCAP 3057

The Blackcap cow family was added to the PVF program for her outcross genetics and incredible maternal look. The first eight progeny from 9114 averaged more than \$40,000 in 2024. Lot 4 represents the first of a trio of impressive daughters of the leading donor to come out of the Blackcap tribe. In addition to building what is proving to be one of the next great cow families at PVF, the MC Blackcap family also produced MC Caesar 3109, the 2025 National Western Grand Champion Bull.

Retaining 1/2 embryo interest in Lot 4.

PVF DLX King Pin 0058, the sire of Lot 4.

MC Caesar 3109, Grand Champion Bull, NWSS in 2025 is a maternal brother to the dam of Lot 4.

PVF BLACKCAP 9114

**PVF BLACKCAP 4150** 