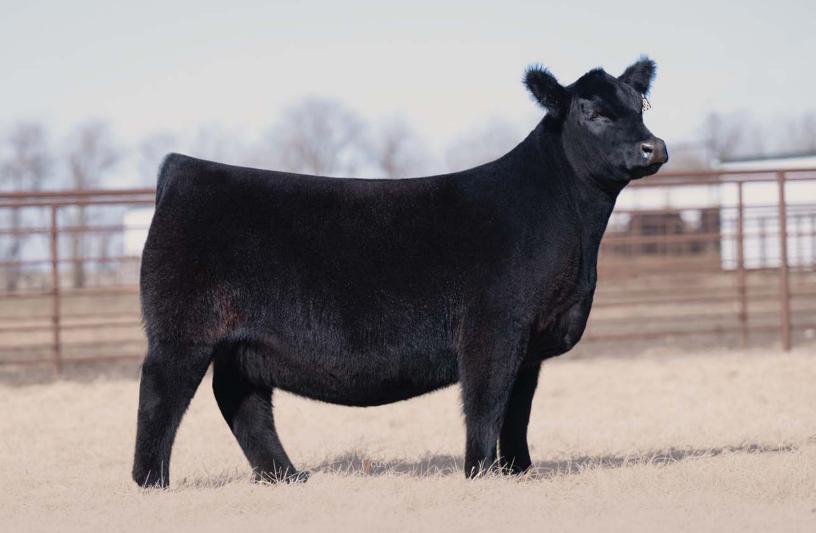

#### **PVF BLACKCAP 4135**

[cow +\*21193711] [calved: 09.10.2024]

PVF DLX KING PIN 0058

PVF BLACKCAP 9114

 BEPD
 WEPD
 YEPD
 MILK
 \$C

 EPDs
 2.4
 56
 99
 20
 236

 PVF BLACKLIST 7077
 PVF LUCY 4189
 489
 489
 489
 489
 489
 489
 489
 489
 489
 489
 489
 489
 489
 489
 489
 489
 489
 489
 489
 489
 489
 489
 489
 489
 489
 489
 489
 489
 489
 489
 489
 489
 489
 489
 489
 489
 489
 489
 489
 489
 489
 489
 489
 489
 489
 489
 489
 489
 489
 489
 489
 489
 489
 489
 489
 489
 489
 489
 489
 489
 489
 489
 489
 489
 489
 489
 489
 489
 489
 489
 489
 489
 489
 489
 489
 489
 489
 489
 489
 489
 489</t

PVF INAUGURATION 6174

MC BLACKCAP 3057

The Blackcap cow family was added to the PVF program for her outcross genetics and incredible maternal look. The first eight progeny from 9114 averaged more than \$40,000 in 2024. Lot 4 represents the first of a trio of impressive daughters of the leading donor to come out of the Blackcap tribe. In addition to building what is proving to be one of the next great cow families at PVF, the MC Blackcap family also produced MC Caesar 3109, the 2025 National Western Grand Champion Bull.

Retaining 1/2 embryo interest in Lot 4.

PVF DLX King Pin 0058, the sire of Lot 4.

MC Caesar 3109, Grand Champion Bull, NWSS in 2025 is a maternal brother to the dam of Lot 4.

PVF BLACKCAP 9114

**PVF BLACKCAP 4150** 