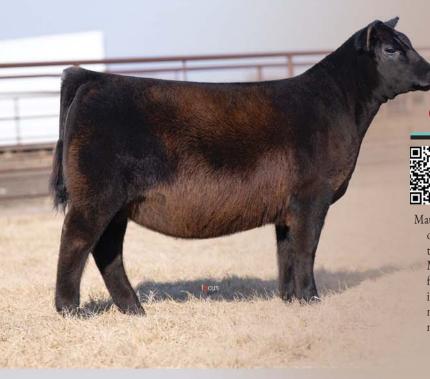

**INSURANCE** ... Available through James F Bessler Inc., Livestock Mortality Insurance, 815.762.2641.

PHOTOS & VIDEOS current as of March 3, 2025. EPD VALUES current as of February 28, 2025.

Leading off with an impressive summer born daughter of one of our newest foundation donors PVF Blackbird 2201. 2201 is a Good Times daughter of PVF Blackbird 3127, who is best known as the dam of PVF The Natural 7042. Blacklist has cemented himself as one of the elite show ring sires and only two years ago produced the Grand Owned and Bred and Owned Heifers at the National Junior Angus Show. This lead off June born heifer has the style, mass and structural integrity to be a force to be reckoned with.

Retaining 1/2 embryo interest in Lot 1.

PVF Blacklist 7077, this ST Genetics many time sire of champions is the sire of Lot 1.

PVF Blackbird 3127, a maternal granddam of Lots 1-3.

PVF BLACKBIRD 2201

#### PVF BLACKBIRD 4096

[cow +\*21190779] [calved: 05.06.2024]

PVF MARVEL 9185
PVF BLACKBIRD 2201

 BEPD
 WEPD
 YEPD
 MILK
 \$C

 EPDs
 4.6
 67
 120
 17
 195

 PVF BLACKLIST 7077
 PVF MISSIE 5245
 STAG GOOD TIMES 201 ET
 PVF BLACKBIRD 3127

Stacking some of the most elite females to ever reside at PVF into one potent pedigree resulted in our Lot 2 offering. This May born daughter of Marvel combines the best of the Missie and Blackbird cow families. This female has as much show ring style and eye appeal as you could ever hope to produce. 4096 is incredibly stout in her structure while maintaining an unrivaled look through her front end. She has so many unique pieces to build on as a donor when her show career is through.