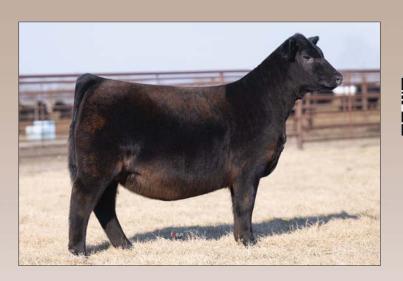

**INSURANCE** ... Available through James F Bessler Inc., Livestock Mortality Insurance, 815.762.2641.

PHOTOS & VIDEOS current as of March 3, 2025. EPD VALUES current as of February 28, 2025.

Leading off with an impressive summer born daughter of one of our newest foundation donors PVF Blackbird 2201. 2201 is a Good Times daughter of PVF Blackbird 3127, who is best known as the dam of PVF The Natural 7042. Blacklist has cemented himself as one of the elite show ring sires and only two years ago produced the Grand Owned and Bred and Owned Heifers at the National Junior Angus Show. This lead off June born heifer has the style, mass and structural integrity to be a force to be reckoned with.

Retaining 1/2 embryo interest in Lot 1.

PVF Blacklist 7077, this ST Genetics many time sire of champions is the sire of Lot 1.

PVF Blackbird 3127, a maternal granddam of Lots 1-3.

PVF BLACKBIRD 2201