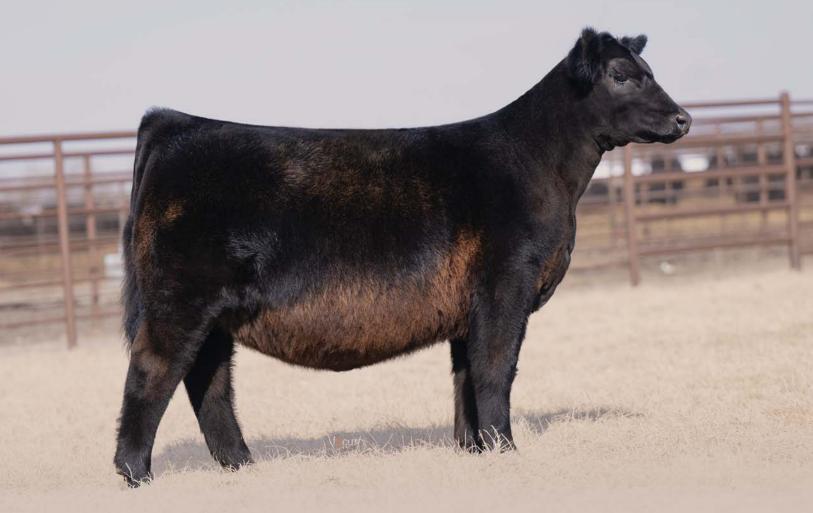

#### PVF BLACKBIRD 4096

[cow +\*21190779] [calved: 05.06.2024]

PVF MARVEL 9185
PVF BLACKBIRD 2201

 BEPD
 WEPD
 YEPD
 MILK
 \$C

 EPDs
 4.6
 67
 120
 17
 195

 PVF BLACKLIST 7077
 PVF MISSIE 5245
 STAG GOOD TIMES 201 ET
 PVF BLACKBIRD 3127

Stacking some of the most elite females to ever reside at PVF into one potent pedigree resulted in our Lot 2 offering. This May born daughter of Marvel combines the best of the Missie and Blackbird cow families. This female has as much show ring style and eye appeal as you could ever hope to produce. 4096 is incredibly stout in her structure while maintaining an unrivaled look through her front end. She has so many unique pieces to build on as a donor when her show career is through.

Retaining 1/2 embryo interest in Lot 2.

PVF Marvel 9185, sire of Lots 2-3.

PVF The Natural 7042, maternal brother to the dam of Lot 2.

PVF BLACKBIRD 2201

3 PVF BLACKBIRD 4129
[cow +21193705] [calved: 09.07.2024]