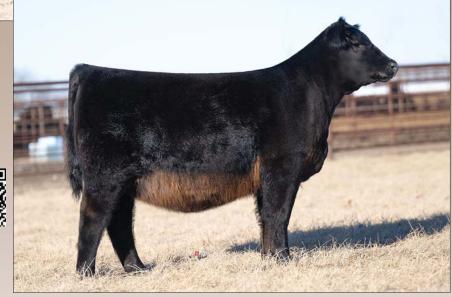

#### **35 PVF MISSIE 4133**

cow +21193709] [calved: 09.09.2024

PVF BLACKLIST 7077
PVF MISSIE 0227

EPDs 3.4 58 99 23

PVF INSIGHT 0129

PVF BLACKBIRD 3070

C&C PRIORITY 1428B EXAR

PVF MISSIE 0084

The dam of this heifer was a \$95,000 featured high seller in our first PVF Fall Production Sale, and is a full sister to PVF Missie 4149, whose offspring and embyros continue to top our sales. 0227's first four embryo progeny have been features of our last two sales, averaging more than \$45,000. With this start we are expecting she will cement her place among the Missie legacy of champion producers. Adding the power of Marvel to this Missie donor has created a top end prospect in Lot 35.