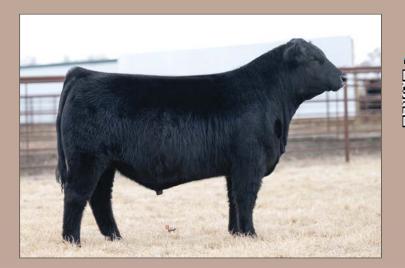

**INSURANCE** ... Available through James F Bessler Inc., Livestock Mortality Insurance, 815.762.2641.

PHOTOS & VIDEOS current as of March 3, 2025. EPD VALUES current as of February 28, 2025.

Leading off with an impressive summer born daughter of one of our newest foundation donors PVF Blackbird 2201. 2201 is a Good Times daughter of PVF Blackbird 3127, who is best known as the dam of PVF The Natural 7042. Blacklist has cemented himself as one of the elite show ring sires and only two years ago produced the Grand Owned and Bred and Owned Heifers at the National Junior Angus Show. This lead off June born heifer has the style, mass and structural integrity to be a force to be reckoned with.

Retaining 1/2 embryo interest in Lot 1.

PVF Blacklist 7077, this ST Genetics many time sire of champions is the sire of Lot 1.

PVF Blackbird 3127, a maternal granddam of Lots 1-3.

PVF BLACKBIRD 2201