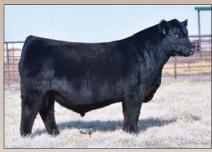

#### PVF BLACKBIRD 4096

[cow +\*21190779] [calved: 05.06.2024]

PVF MARVEL 9185
PVF BLACKBIRD 2201

 BEPD
 WEPD
 YEPD
 MILK
 \$C

 EPDs
 4.6
 67
 120
 17
 195

 PVF BLACKLIST 7077
 PVF MISSIE 5245
 STAG GOOD TIMES 201 ET
 PVF BLACKBIRD 3127

Stacking some of the most elite females to ever reside at PVF into one potent pedigree resulted in our Lot 2 offering. This May born daughter of Marvel combines the best of the Missie and Blackbird cow families. This female has as much show ring style and eye appeal as you could ever hope to produce. 4096 is incredibly stout in her structure while maintaining an unrivaled look through her front end. She has so many unique pieces to build on as a donor when her show career is through.